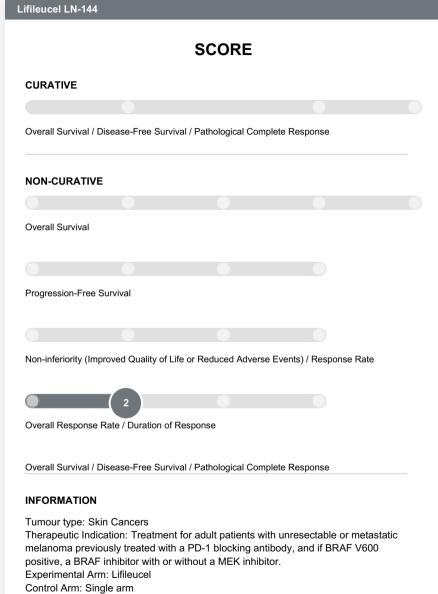

LN-144

| Lifileucel LN-144   |                                     |      | Lifileucel LN-               |
|---------------------|-------------------------------------|------|------------------------------|
|                     | PRELIMINARY SCORE                   |      |                              |
| CURATIVE            |                                     |      | CURATIVE                     |
|                     |                                     |      |                              |
|                     |                                     |      | Overall Surviv               |
| NON-CURATIVE        |                                     |      | NON-CURA                     |
|                     | ORR                                 |      |                              |
|                     | ADJUSTMENTS                         |      | Overall Surviv               |
| Quality of life     |                                     |      |                              |
|                     |                                     |      | Progression-l                |
| <del>-</del>        |                                     |      |                              |
|                     |                                     |      |                              |
|                     |                                     |      | Non-inferiority              |
| Serious and disabli | ing adverse effects                 |      |                              |
|                     |                                     |      |                              |
|                     |                                     | (••) | Overall Respo                |
|                     | 41.7% febrile neutropenia grade 3/4 |      |                              |
|                     |                                     |      | Overall Surviv               |
| Other adjustments   |                                     |      | INFORMAT                     |
|                     |                                     |      | Tumour type                  |
|                     |                                     |      | Therapeutic melanoma p       |
|                     |                                     |      | positive, a B<br>Experimenta |
|                     |                                     |      | Control Arm                  |
|                     |                                     |      |                              |