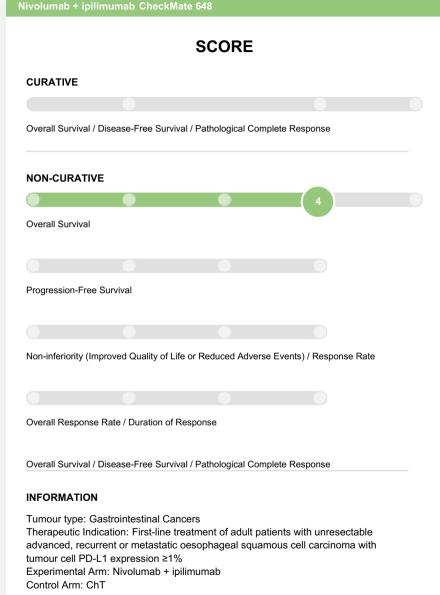

## CheckMate 648

| Nivolumab + ipilimuma | b CheckMate 648                       | Nivolun         |
|-----------------------|---------------------------------------|-----------------|
|                       | PRELIMINARY SCORE                     |                 |
| CURATIVE              |                                       | CURA            |
|                       |                                       |                 |
|                       |                                       | Overall         |
| NON-CURATIVE          |                                       |                 |
|                       | Os                                    | NON-            |
|                       |                                       |                 |
|                       | ADJUSTMENTS                           | Overall         |
| Quality of life       |                                       |                 |
|                       |                                       | Progre          |
| 7                     |                                       |                 |
|                       | Not qualified for an ESMO-MCBS credit |                 |
|                       |                                       | Non-int         |
| Serious and disabli   | ng adverse effects                    |                 |
|                       |                                       |                 |
| (::)                  |                                       | Overall         |
|                       |                                       | Overell         |
|                       |                                       | Overal          |
| Other adjustments     |                                       | INFOR           |
|                       |                                       | Tumou           |
|                       |                                       | Therap<br>advan |
|                       |                                       | tumou<br>Experi |
|                       |                                       | Contro          |
|                       |                                       |                 |