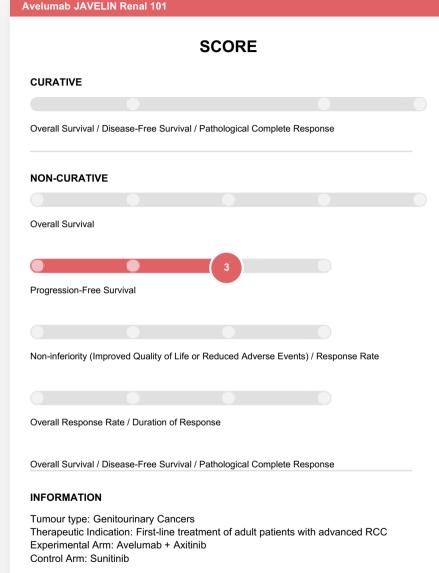

## JAVELIN Renal 101

| Avelumab JAVELIN Renal                       | 101               |              | Avelumab JAVELIN Renal 101                                                                                                          |
|----------------------------------------------|-------------------|--------------|-------------------------------------------------------------------------------------------------------------------------------------|
|                                              | PRELIMINARY SCORE |              |                                                                                                                                     |
| CURATIVE                                     |                   |              | CURATIVE                                                                                                                            |
|                                              |                   |              |                                                                                                                                     |
|                                              |                   |              | Overall Survival / Disease-Free Surviv                                                                                              |
| NON-CURATIVE                                 |                   |              | NON-CURATIVE                                                                                                                        |
| •                                            | PFS               |              | 0 0                                                                                                                                 |
|                                              | ADJUSTMENTS       |              | Overall Survival                                                                                                                    |
| Quality of life                              |                   |              |                                                                                                                                     |
| ^                                            |                   | N.           | Progression-Free Survival                                                                                                           |
| <del>ک</del> (                               |                   | -:0'-<br>NO1 |                                                                                                                                     |
| <i>(,,,,,,,,,,,,,,,,,,,,,,,,,,,,,,,,,,,,</i> | oL data pending   |              |                                                                                                                                     |
|                                              |                   |              | Non-inferiority (Improved Quality of Li                                                                                             |
| Serious and disabling a                      | adverse effects   |              |                                                                                                                                     |
| ( · · · )                                    |                   | ( <u>·</u>   | Overall Response Rate / Duration of I                                                                                               |
|                                              |                   |              | Overall Survival / Disease-Free Survi                                                                                               |
| Other adjustments                            |                   |              | INFORMATION                                                                                                                         |
|                                              |                   |              | Tumour type: Genitourinary Canc<br>Therapeutic Indication: First-line t<br>Experimental Arm: Avelumab + A<br>Control Arm: Sunitinib |
|                                              |                   |              |                                                                                                                                     |