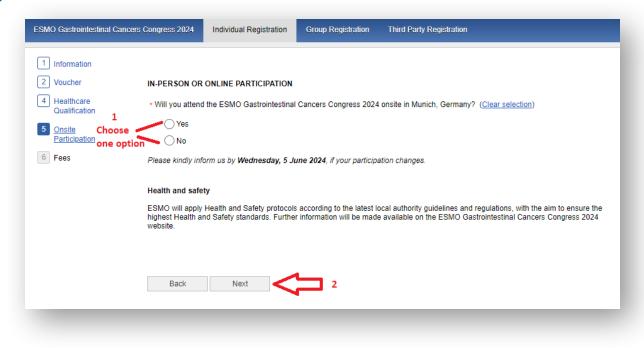

## Indicate if you are going to participate In-Person or Online and click "Next":

8