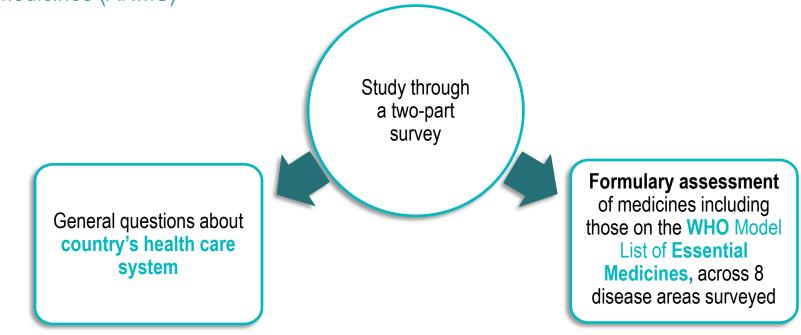

# **DISEASE AREAS SURVEYED**

# "WHO MODEL LIST OF ESSENTIAL MEDICINES"

#### Often referred to as the Essential Medicines List (EML)

Compilation of medications that WHO deems necessary for a basic healthcare system to function effectively

- These medicines are considered essential because
  - 1. they address the most important healthcare needs
  - 2. considered cost-effective, safe, and readily available

# **ANTI-CANCER MEDICINES IN THE WHO EML**

EML=Model List of Essential Medicines. EMLc=Model List of Essential Medicines for Children. UICC=Union for International Cancer Control.

Jenei K, Aziz Z, Booth C, Cappello B, Ceppi F, de Vries EGE, et al. Cancer medicines on the WHO Model List of Essential Medicines: processes, challenges, and a way forward. Lancet Glob Health. 2022;10(12):e1860-e6.