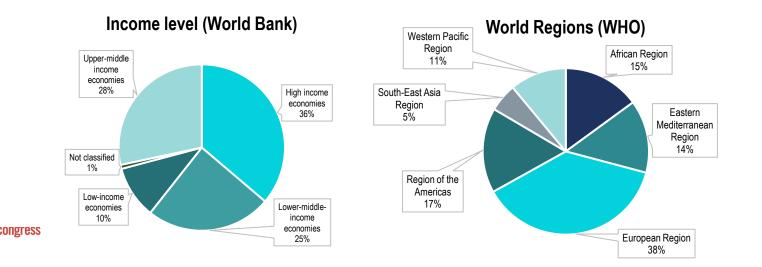

# AVAILABILITY AND ACCESSIBILITY OF CANCER MEDICINES

2023 update

252 experts from 110 countries

Peer review with 269 experts from 106 countries

Total of countries surveyed 127