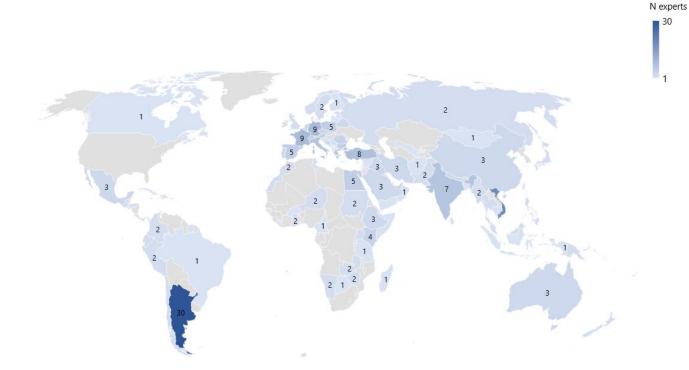

# **PEER REVIEW - RESULTS**

269 experts from 107 countries completed the peer review – **17 new countries** 

# AVAILABILITY AND ACCESSIBILITY OF CANCER MEDICINES

2023 update

252 experts from 110 countries

Peer review with 269 experts from 106 countries

Total of countries surveyed 127