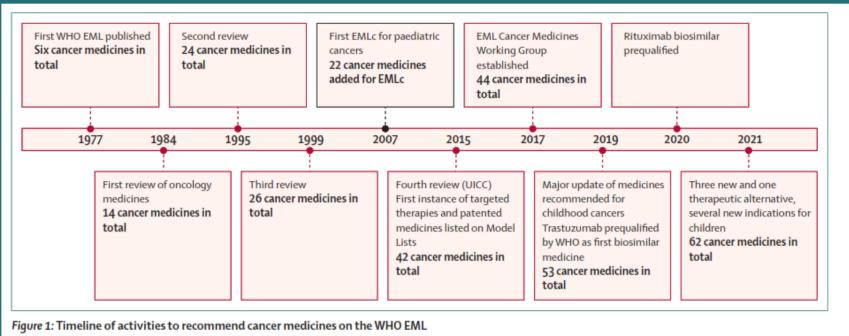

# WHO EML HISTORY

- for primary healthcare
- List did not comprehensively cover cancer treatment options

#### 1977-2023

- Over the years **more cancer** medicines
- Initially chemotherapy agents ٠
- Growing recognition of the ٠ importance of targeted therapies

# **ANTI-CANCER MEDICINES IN THE WHO EML**

EML=Model List of Essential Medicines. EMLc=Model List of Essential Medicines for Children. UICC=Union for International Cancer Control.

Jenei K, Aziz Z, Booth C, Cappello B, Ceppi F, de Vries EGE, et al. Cancer medicines on the WHO Model List of Essential Medicines: processes, challenges, and a way forward. Lancet Glob Health. 2022;10(12):e1860-e6.