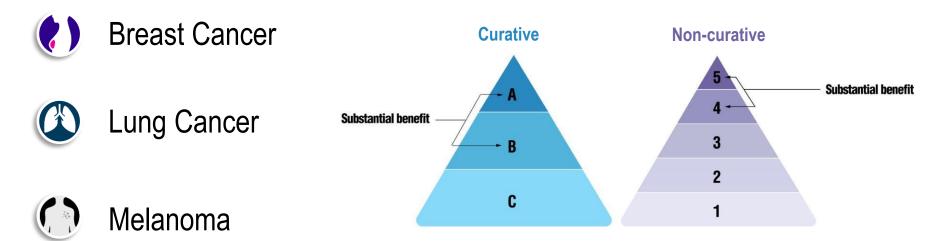

# **ESSENTIAL MEDICINES BIOLOGICAL THERAPIES**

With high ESMO-MCBS scores (4-5 non-curative setting and A –B curative setting)