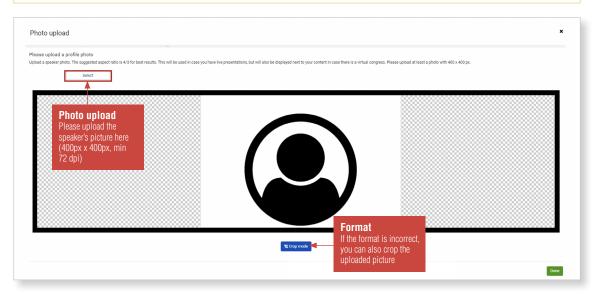

#### 4. UPLOAD OF SPEAKERS' BIOGRAPHIES AND PICTURES

In the satellite symposium dedicated virtual space backend, companies may upload their speakers' biographies and pictures (prior collection of their consent).

Once logged in, please go into the details of a presentation and click on "Upload photo" or "Edit biography".

#### **IMPORTANT NOTE:**

Please upload unbranded speakers' pictures and be aware that ESMO and speakers have the right to change both the pictures and biographies whenever needed (as the speaker's profile applies to the whole platform).