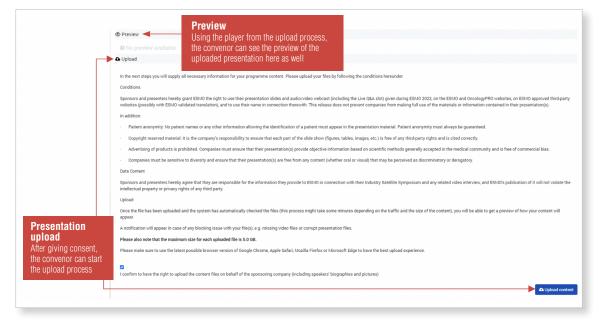

#### 3.2 Presentation preview and upload conditions

### **5. PRESENTATION UPLOAD**

#### **5.1 Webcasting conditions**

| Title of your content                                     | Session                               | TEST Presentation Type                                        |
|-----------------------------------------------------------|---------------------------------------|---------------------------------------------------------------|
| Presentation test 1                                       | TEST - Industry Satellite Symposium 1 |                                                               |
| Date and place                                            |                                       |                                                               |
| 20 October 2023 04:00 PM                                  |                                       |                                                               |
| TEST Room one                                             |                                       |                                                               |
|                                                           |                                       |                                                               |
| ndustry Webcast Conditions                                |                                       |                                                               |
| idustry webcast conditions                                |                                       |                                                               |
| ponsors and presenters hereby grant ESMO the right to use |                                       |                                                               |
|                                                           |                                       |                                                               |
| · · · · · · · · · · · · · · · · · · ·                     |                                       |                                                               |
|                                                           |                                       | Laccept the condition 'Industry Webcast Conditions' @Yes ONc  |
|                                                           |                                       | I accept the condition Industry Webcast Conditions' ® Yes CNc |
| evious                                                    |                                       | I accept the condition Industry Webcast Conditions Vers CNc   |
|                                                           |                                       |                                                               |
|                                                           |                                       | Webcast conditions                                            |
|                                                           |                                       | Webcast conditions<br>Please read and accept the              |
|                                                           |                                       | Webcast conditions                                            |

#### **5.3 Presentation upload**

Convenors will be able to upload in advance the speaker presentations via the Virtual Congress Platform backend (m-anage) until **10 October**, or on-site at the Speaker Centre from **19 October**. For further details on the frontend view, please refer to the <u>ESMO 2023</u> Industry Satellite Symposia Technical Manual (page 14).