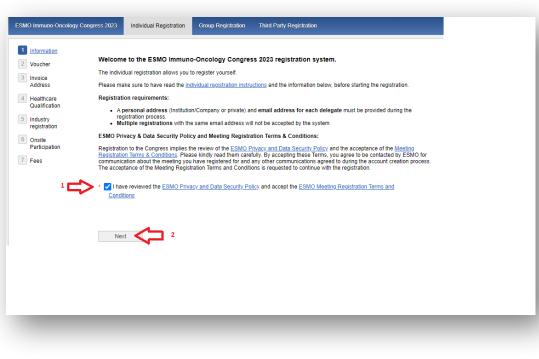

# **Voucher redemption instructions**

**2023 ESMO IMMUNO-ONCOLOGY** 

How to use the voucher code in the individual registration system



#### Login here and enter:

**Annual Congress** 

- Username: the email address associated with your ESMO Account. If forgotten please contact groups@esmo.org
- Password: the personal password you set. If forgotten please reset from here



3

Tick the box to accept the terms and conditions and click "Next":



#### Insert your voucher code in the open text field and click "Next":

| 1 Information<br>2 Voucher    | If you have been provided with a voucher for registration, please insert it below. If not, proceed by clicking next. |
|-------------------------------|----------------------------------------------------------------------------------------------------------------------|
| 3 Invoice<br>Address          | Please note that the Industry sponsor will receive confirmation of voucher code redemption. Voucher Code             |
| 4 Healthcare<br>Qualification |                                                                                                                      |
| 5 Industry<br>registration    | Back Next 2