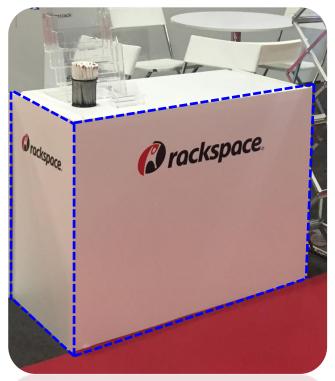

#### Inkjet print on 1000mmH counter

| PRICE            | FRONT GRAPHIC DIMENSION |
|------------------|-------------------------|
| SGD 250 per unit | 950mmL x 910mmHt        |
| PRICE            | SIDE GRAPHIC DIMENSION  |
| SGD 130 per unit | 455mmL x 910mmHt        |

### Compressed Foam on 1000mmH counter

| PRICE                     | FRONT GRAPHIC DIMENSION                  |
|---------------------------|------------------------------------------|
| SGD 280 per unit          | 1030mmL x 1030mmHt                       |
| PRICE<br>SGD 150 per unit | SIDE GRAPHIC DIMENSION 535mmL x 1030mmHt |