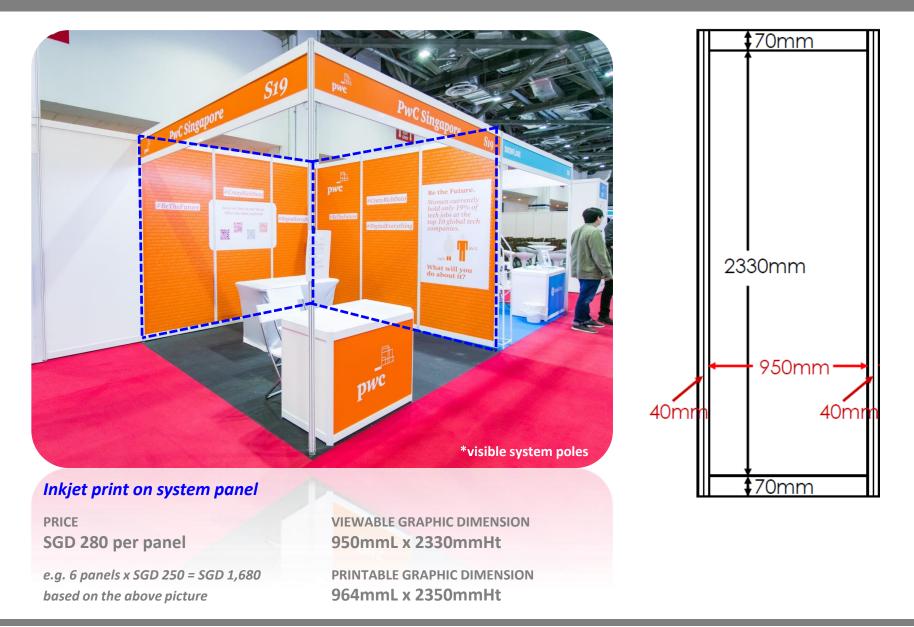

# **OPTIONS FOR GRAPHIC ENHANCEMENTS**





### **Enhancement on Fascia Board**



### Inkjet print logo on fascia board

| PRICE        | <b>GRAPHIC DIMENSION</b> |
|--------------|--------------------------|
| SGD 180 each | 420mmL x 210mmHt         |







### **Inkjet Print on System Panel**





## Inkjet Print Mount on Compressed Foam



### Inkjet print mount on compressed foam

PRICE SGD 320 per 1mL panel GRAPHIC DIMENSION 1000mmL x 2470mmHt

e.g.

6 panels x SGD 300 = SGD 1,920 based on the above picture for 2 walls of 3mL x 2.47mHt



# Logo on Information Counter / Lockable Cabinet



### Inkjet print on counter / lockable cabinet

| PRICE                     | FRONT GRAPHIC DIMENSION                 |
|---------------------------|-----------------------------------------|
| SGD 220 per unit          | 910mmL x 615mmHt                        |
| PRICE<br>SGD 110 per unit | SIDE GRAPHIC DIMENSION 455mmL x 615mmHt |



### Compressed Foam on counter / lockable cabinet

| PRICE                     | FRONT GRAPHIC DIMENSION                 |
|---------------------------|----