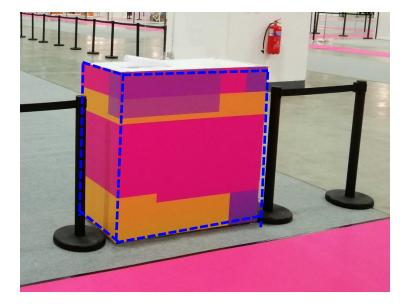

## Inkjet Print Mount on Compressed Foam

### Inkjet print mount on compressed foam

PRICE SGD 320 per 1mL panel GRAPHIC DIMENSION 1000mmL x 2470mmHt

e.g.

6 panels x SGD 300 = SGD 1,920 based on the above picture for 2 walls of 3mL x 2.47mHt