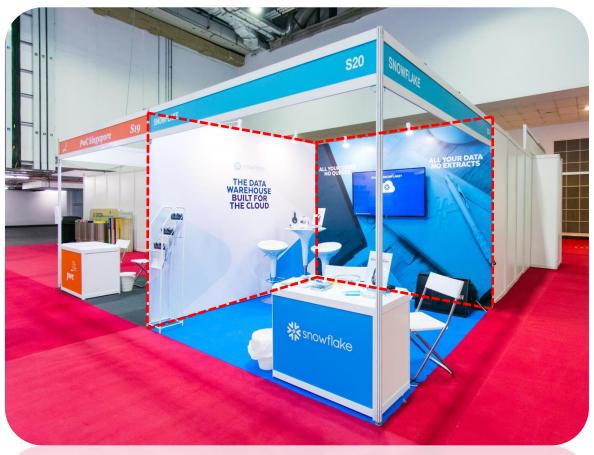

## Inkjet Print Mount on Compressed Foam

### Inkjet print mount on compressed foam

PRICE SGD 320 per 1mL panel GRAPHIC DIMENSION 1000mmL x 2470mmHt

e.g.

6 panels x SGD 300 = SGD 1,920 based on the above picture for 2 walls of 3mL x 2.47mHt