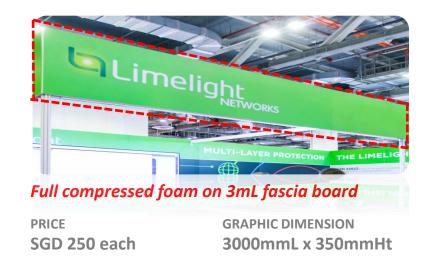

### Inkjet print mount on compressed foam

PRICE SGD 320 per 1mL panel GRAPHIC DIMENSION 1000mmL x 2470mmHt

e.g.

6 panels x SGD 300 = SGD 1,920 based on the above picture for 2 walls of 3mL x 2.47mHt