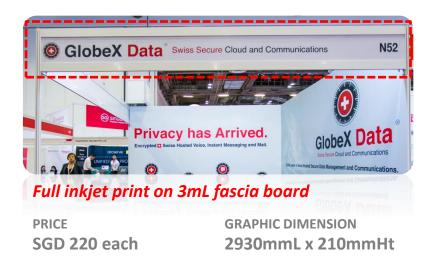

### Inkjet print logo on fascia board

| PRICE        | <b>GRAPHIC DIMENSION</b> |
|--------------|--------------------------|
| SGD 180 each | 420mmL x 210mmHt         |