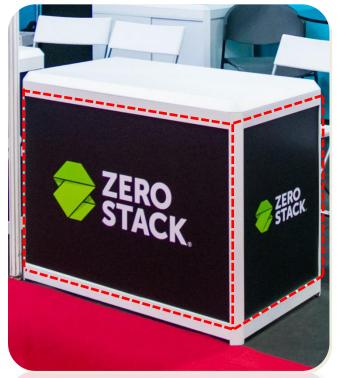

### Inkjet print on counter / lockable cabinet

| PRICE                     | FRONT GRAPHIC DIMENSION                 |
|---------------------------|-----------------------------------------|
| SGD 220 per unit          | 910mmL x 615mmHt                        |
| PRICE<br>SGD 110 per unit | SIDE GRAPHIC DIMENSION 455mmL x 615mmHt |

### Compressed Foam on counter / lockable cabinet

| PRICE                     | FRONT GRAPHIC DIMENSION                 |
|---------------------------|-----------------------------------------|
| SGD 250 per unit          | 1030mmL x 760mmHt                       |
| PRICE<br>SGD 130 per unit | SIDE GRAPHIC DIMENSION 535mmL x 760mmHt |