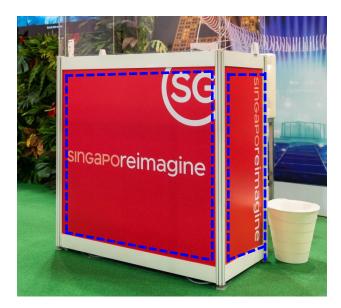

# Logo on Information Counter / Lockable Cabinet

### Inkjet print on counter / lockable cabinet

| PRICE                     | FRONT GRAPHIC DIMENSION                 |
|---------------------------|-----------------------------------------|
| SGD 220 per unit          | 910mmL x 615mmHt                        |
| PRICE<br>SGD 110 per unit | SIDE GRAPHIC DIMENSION 455mmL x 615mmHt |