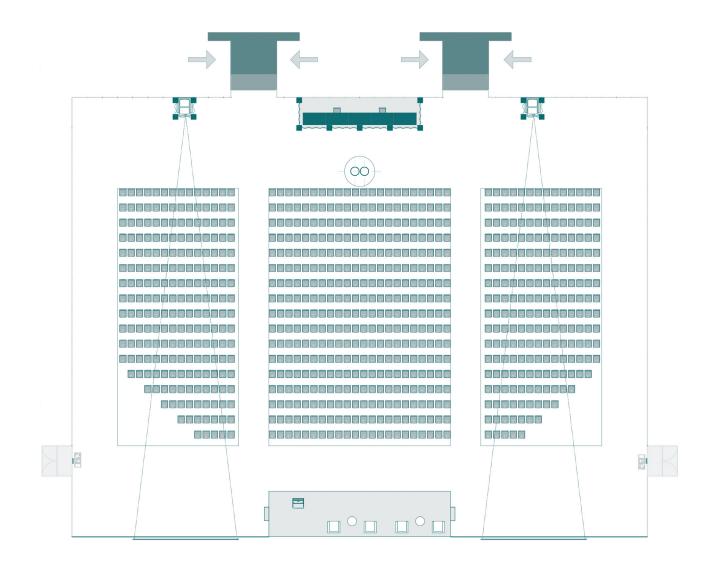

## Valencia Auditorium - Hall 10

800 seats, set-up in theatre style Stage equipped with 1 digital lectern, 4 arm chairs and 2 low tables

| Technical equipment |                                                      |                  |                                                              |                     |                       |
|---------------------|------------------------------------------------------|------------------|--------------------------------------------------------------|---------------------|-----------------------|
| Audio Facilities    |                                                      | Video Facilities |                                                              | Lighting Facilities |                       |
|                     |                                                      | Quantity         |                                                              | Quantity            |                       |
| 2                   | Lectern microphones                                  | 2                | Front projection screens 6,8 x 3,8m - Full screen PowerPoint | 1                   | Lighting fixtures     |
| 4                   | Wireless headset microphones - For speakers          | 2                | Video/data projectors 12.000 ansi lumen, full HD             |                     | (fresnel and profile) |
| 1                   | Wireless handheld microphone - Back up at arm chairs | 1                | Seamless switcher                                            | 16                  | Uplights              |
| 4                   | Floor microphones on stand - For Q&A                 | 2                | Remotely operated cameras                                    |                     |                       |
| 1                   | Digital audiomixer 32-channel                        | 1                | LED display 43" with monitor hide - At lectern               |                     |                       |
| 1                   | PA system                                            | 2                | LED displays 43" with monitor hide - At arm chairs           |                     |                       |
| 3                   | Loudspeakers active                                  |                  |                                                              |                     |                       |
| 2                   | DI for external audio source                         |                  |                                                              |                     |                       |