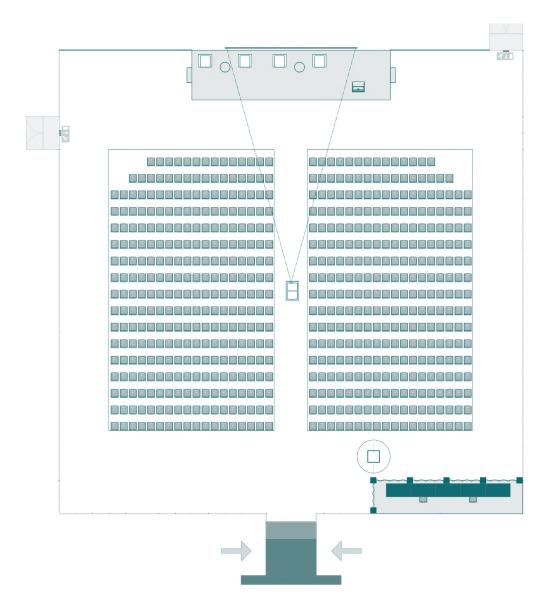

## **Toledo Auditorium - Hall 3**

600 seats, set-up in theatre style Stage equipped with 1 digital lectern, 4 arm chairs and 2 low tables

| Technical equipment |                                                      |                  |                                                             |                     |                       |
|---------------------|------------------------------------------------------|------------------|-------------------------------------------------------------|---------------------|-----------------------|
| Audio Facilities    |                                                      | Video Facilities |                                                             | Lighting Facilities |                       |
|                     |                                                      | Quantity         |                                                             | Quantity            |                       |
| 2                   | Lectern microphones                                  | 1                | Front projection screen 7,8 x 4,4m - Full screen PowerPoint | 1                   | Lighting fixtures     |
| 4                   | Wireless headset microphones - For speakers          | 1                | Video/data projector 16.000 ansi lumen, full HD             |                     | (fresnel and profile) |
| 1                   | Wireless handheld microphone - Back up at arm chairs | 1                | Seamless switcher                                           | 12                  | Uplights              |
| 4                   | Floor microphones on stand - For Q&A                 | 2                | Remotely operated cameras                                   |                     |                       |
| 1                   | Digital audiomixer 32-channel                        | 1                | LED display 43" with monitor hide - At lectern              |                     |                       |
| 1                   | PA system                                            | 2                | LED displays 43" with monitor hide - At arm chairs          |                     |                       |
| 3                   | Loudspeakers active                                  |                  |                                                             |                     |                       |
| 2                   | DI for external audio source                         |                  |                                                             |                     |                       |