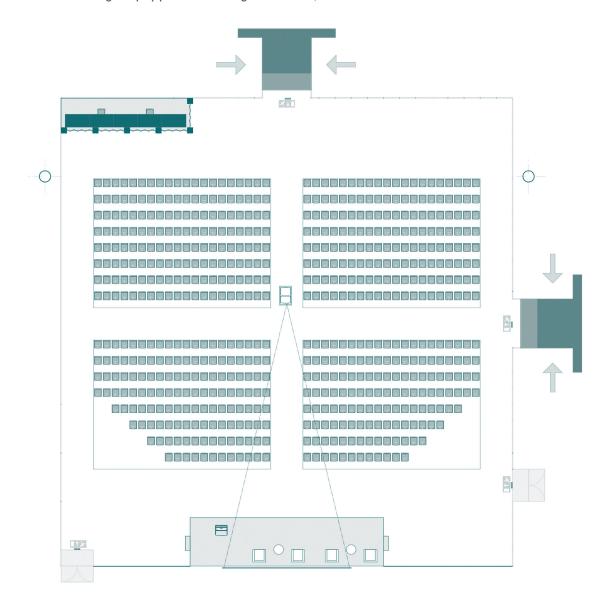

## Santander Auditorium - Hall 9

600 seats, set-up in theatre style Stage equipped with 1 digital lectern, 4 arm chairs and 2 low tables

| Technical equipment |                                                      |                  |                                                             |                     |                       |
|---------------------|------------------------------------------------------|------------------|-------------------------------------------------------------|---------------------|-----------------------|
| Audio Facilities    |                                                      | Video Facilities |                                                             | Lighting Facilities |                       |
|                     |                                                      | Quantity         |                                                             | Quantity            |                       |
| 2                   | Lectern microphones                                  | 1                | Front projection screen 7,8 x 4,4m - Full screen PowerPoint | 1                   | Lighting fixtures     |
| 4                   | Wireless headset microphones - For speakers          | 1                | Video/data projector 16.000 ansi lumen, full HD             |                     | (fresnel and profile) |
| 1                   | Wireless handheld microphone - Back up at arm chairs | 1                | Seamless switcher                                           | 12                  | Uplights              |
| 4                   | Floor microphones on stand - For Q&A                 | 2                | Remotely operated cameras                                   |                     |                       |
| 1                   | Digital audiomixer 32-channel                        | 1                | LED display 43" with monitor hide - At lectern              |                     |                       |
| 1                   | PA system                                            | 2                | LED displays 43" with monitor hide - At arm chairs          |                     |                       |
| 3                   | Loudspeakers active                                  |                  |                                                             |                     |                       |
| 2                   | DI for external audio source                         |                  |                                                             |                     |                       |