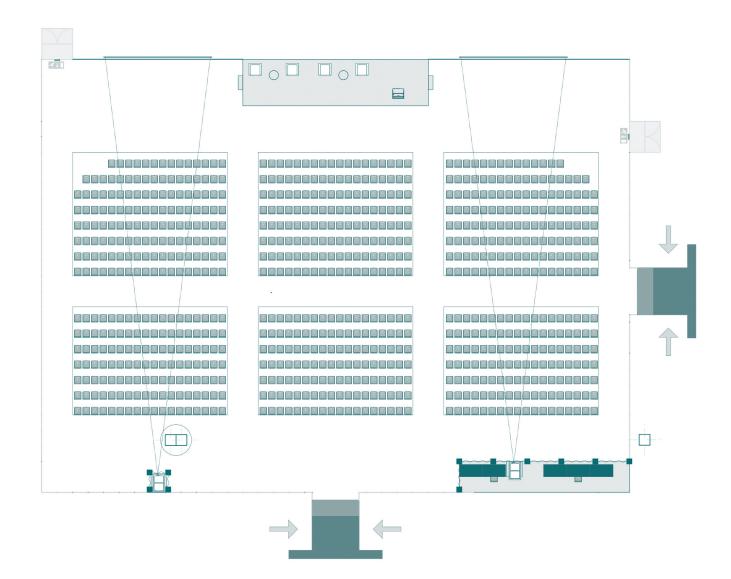

## Salamanca Auditorium - Hall 3

800 seats, set-up in theatre style Stage equipped with 1 digital lectern, 4 arm chairs and 2 low tables

| Technical equipment |                                                      |                  |                                                              |                     |                       |
|---------------------|------------------------------------------------------|------------------|--------------------------------------------------------------|---------------------|-----------------------|
| Audio Facilities    |                                                      | Video Facilities |                                                              | Lighting Facilities |                       |
|                     |                                                      | Quantity         |                                                              | Quantity            |                       |
| 2                   | Lectern microphones                                  | 2                | Front projection screens 6,8 x 3,8m - Full screen PowerPoint | 1                   | Lighting fixtures     |
| 4                   | Wireless headset microphones - For speakers          | 2                | Video/data projectors 12.000 ansi lumen, full HD             |                     | (fresnel and profile) |
| 1                   | Wireless handheld microphone - Back up at arm chairs | 1                | Seamless switcher                                            | 16                  | Uplights              |
| 4                   | Floor microphones on stand - For Q&A                 | 2                | Remotely operated cameras                                    |                     |                       |
| 1                   | Digital audiomixer 32-channel                        | 1                | LED display 43" with monitor hide - At lectern               |                     |                       |
| 1                   | PA system                                            | 2                | LED displays 43" with monitor hide - At arm chairs           |                     |                       |
| 3                   | Loudspeakers active                                  |                  |                                                              |                     |                       |
| 2                   | DI for external audio source                         |                  |                                                              |                     |                       |