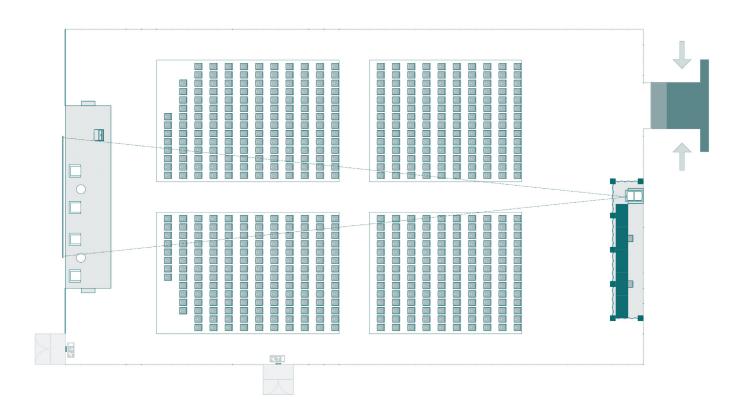

## Oviedo Auditorium - Hall 7

600 seats, set-up in theatre style Stage equipped with 1 digital lectern, 4 arm chairs and 2 low tables

| Technical equipment |                                                      |                  |                                                             |                     |                       |
|---------------------|------------------------------------------------------|------------------|-------------------------------------------------------------|---------------------|-----------------------|
| Audio Facilities    |                                                      | Video Facilities |                                                             | Lighting Facilities |                       |
| Quantity            |                                                      | Quantity         |                                                             | Quantity            |                       |
| 2                   | Lectern microphones                                  | 1                | Front projection screen 7,8 x 4,4m - Full screen PowerPoint | 1                   | Lighting fixtures     |
| 4                   | Wireless headset microphones - For speakers          | 1                | Video/data projector 16.000 ansi lumen, full HD             |                     | (fresnel and profile) |
| 1                   | Wireless handheld microphone - Back up at arm chairs | 1                | Seamless switcher                                           | 12                  | Uplights              |
| 4                   | Floor microphones on stand - For Q&A                 | 2                | Remotely operated cameras                                   |                     |                       |
| 1                   | Digital audiomixer 32-channel                        | 1                | LED display 43" with monitor hide - At lectern              |                     |                       |
| 1                   | PA system                                            | 2                | LED displays 43" with monitor hide - At arm chairs          |                     |                       |
| 3                   | Loudspeakers active                                  |                  |                                                             |                     |                       |
| 2                   | DI for external audio source                         |                  |                                                             |                     |                       |