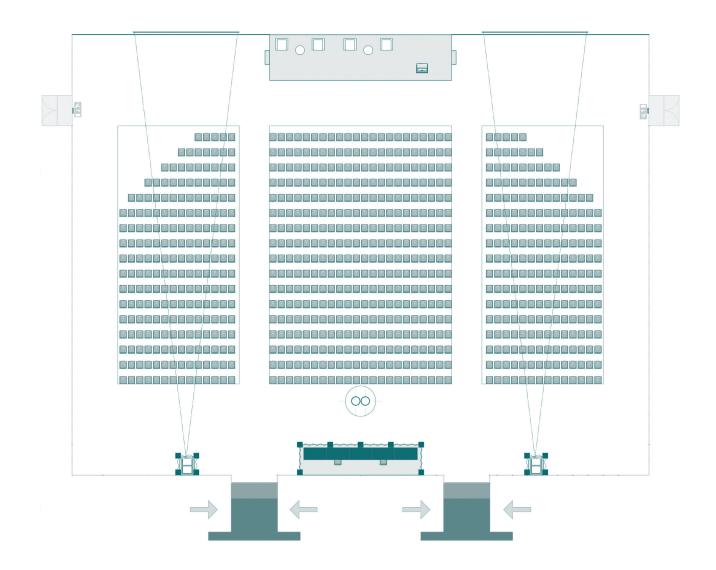

## Malaga Auditorium - Hall 10

800 seats, set-up in theatre style Stage equipped with 1 digital lectern, 4 arm chairs and 2 low tables

| Technical equipment |                                                      |                  |                                                              |                     |                       |
|---------------------|------------------------------------------------------|------------------|--------------------------------------------------------------|---------------------|-----------------------|
| Audio Facilities    |                                                      | Video Facilities |                                                              | Lighting Facilities |                       |
|                     |                                                      | Quantity         |                                                              | Quantity            |                       |
| 2                   | Lectern microphones                                  | 2                | Front projection screens 6,8 x 3,8m - Full screen PowerPoint | 1                   | Lighting fixtures     |
| 4                   | Wireless headset microphones - For speakers          | 2                | Video/data projectors 12.000 ansi lumen, full HD             |                     | (fresnel and profile) |
| 1                   | Wireless handheld microphone - Back up at arm chairs | 1                | Seamless switcher                                            | 16                  | Uplights              |
| 4                   | Floor microphones on stand - For Q&A                 | 2                | Remotely operated cameras                                    |                     |                       |
| 1                   | Digital audiomixer 32-channel                        | 1                | LED display 43" with monitor hide - At lectern               |                     |                       |
| 1                   | PA system                                            | 2                | LED display 43" with monitors hide - At arm chairs           |                     |                       |
| 3                   | Loudspeakers active                                  |                  |                                                              |                     |                       |
| 2                   | DI for external audio source                         |                  |                                                              |                     |                       |