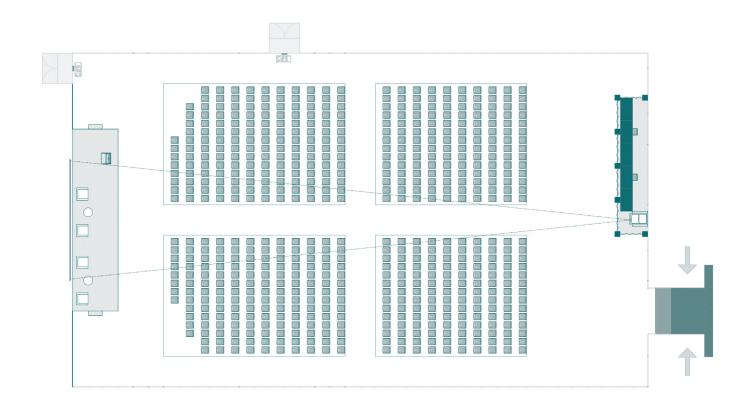

## **Leon Auditorium - Hall 7**

600 seats, set-up in theatre style Stage equipped with 1 digital lectern, 4 arm chairs and 2 low tables

| Technical equipment |                                                      |                  |                                                             |                     |                       |
|---------------------|------------------------------------------------------|------------------|-------------------------------------------------------------|---------------------|-----------------------|
| Audio Facilities    |                                                      | Video Facilities |                                                             | Lighting Facilities |                       |
| Quantity            |                                                      | Quantity         |                                                             | Quantity            |                       |
| 2                   | Lectern microphones                                  | 1                | Front projection screen 7,8 x 4,4m - Full screen PowerPoint | 1                   | Lighting fixtures     |
| 4                   | Wireless headset microphones - For speakers          | 1                | Video/data projector 16.000 ansi lumen, full HD             |                     | (fresnel and profile) |
| 1                   | Wireless handheld microphone - Back up at arm chairs | 1                | Seamless switcher                                           | 12                  | Uplights              |
| 4                   | Floor microphones on stand - For Q&A                 | 2                | Remotely operated cameras                                   |                     |                       |
| 1                   | Digital audiomixer 32-channel                        | 1                | LED display 43" with monitor hide - At lectern              |                     |                       |
| 1                   | PA system                                            | 2                | LED displays 43" with monitor hide - At arm chairs          |                     |                       |
| 3                   | Loudspeakers active                                  |                  |                                                             |                     |                       |
| 2                   | DI for external audio source                         |                  |                                                             |                     |                       |