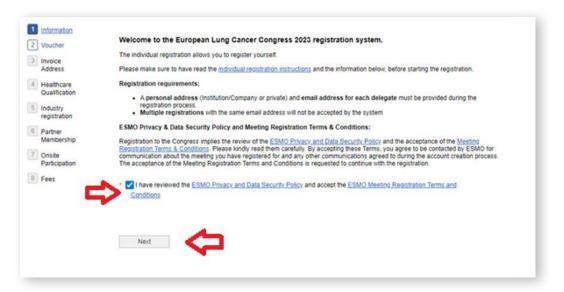

ss 2023 | Third Party Registration for the European<br>Lung Cancer Congress 2023 |
| Would you like to register yourself?                                  | Would you like to register a group?                              | Would you like to register someone else? Or several                    |
| Register yourself                                                     | Register a new group                                             | people (less than 10)?                                                 |
|                                                                       |                                                                  | Register a third party                                                 |

# 3

# Tick the box to accept the terms and conditions and click "Next":











Partners







#### **COPENHAGEN** DENMARK **29 March - 1 April 2023**

# 4

## Insert your voucher code in the open text field and click "Next":

| uropean Lung Cancer C         | congress 2023 In | dividual Registration                | Group Registration           | Third Party Registration                               |
|-------------------------------|------------------|--------------------------------------|------------------------------|--------------------------------------------------------|
| 1 Information<br>2 Voucher    | If you have b    | een provided with a vo               | oucher for registration, ple | ase insert it below. If not, proceed by clicking next. |
| 3 Invoice<br>Address          | Please note t    | that the Industry spons Voucher Code | or will re