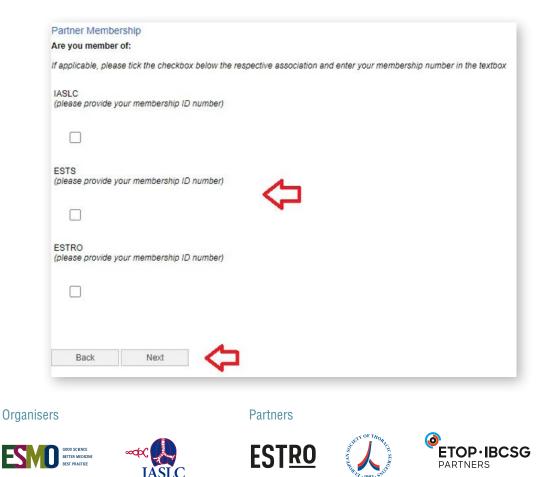

#### **COPENHAGEN** DENMARK **29 MARCH - 1 APRIL 2023**

7

Indicate whether or not you work for the pharmaceutical industry and click "Next":

8

**Indicate** if you have an active membership with one of our partners then proceed with "**Next**":