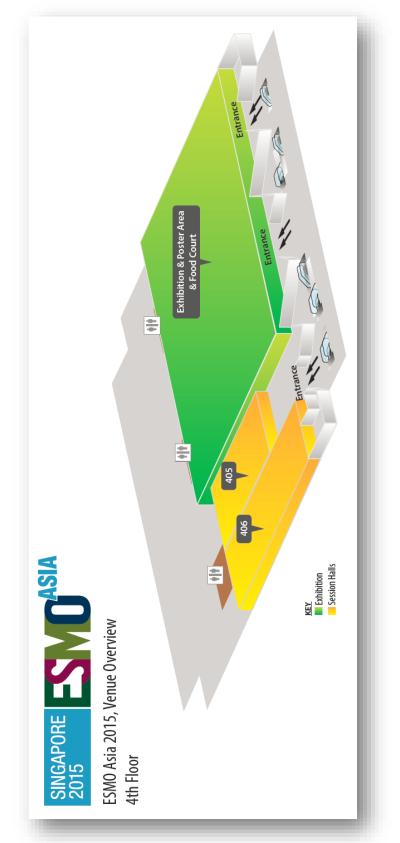

## **12) TECHNICAL LAYOUT**

\*Accurate at time of print. Subject to change.

## Level 4, Venue Overview

City, Country : Singapore

| FORM RETURN DEADLINE:<br>General Cargo |  |
|----------------------------------------|--|
| 4 weeks before exhibition              |  |
| Medical Equipment/Devices              |  |