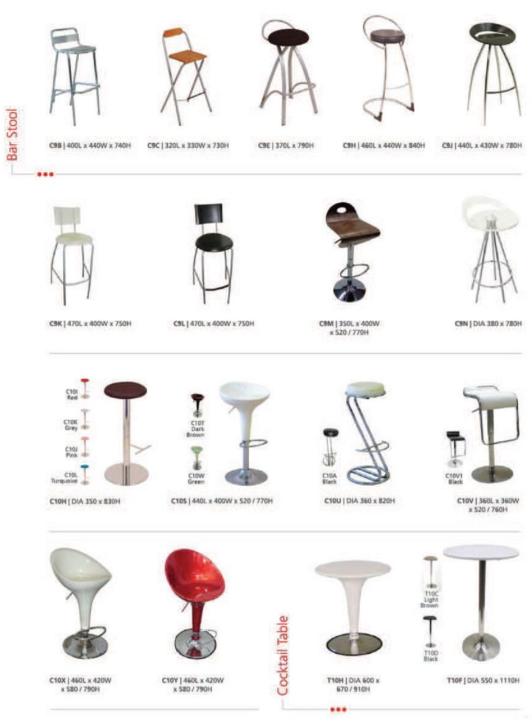

# IMPORTANT DEADLINES FOR EXHIBITOR

| Description                                | Form No.  | Deadline                            | Acknowledgement |
|--------------------------------------------|-----------|-------------------------------------|-----------------|
| Description                                | FOITH NO. | Deauine                             | Acknowledgement |
| Acknowledgement<br>Form                    |           | Upon Receipt of<br>Exhibitor Manual | MCI             |
| Freight Instructions                       | A1        | 5 November 2015                     | Agility         |
| IT &<br>Telecommunications                 | A2        | 16 October 2015                     | Starhub         |
| Snack Order                                | A3        | 16 October 2015                     | Suntec          |
| Beverage Order                             | A4        | 16 October 2015                     | Suntec          |
| Stand Construction                         | E1        | 11 November 2015                    | Kingsmen        |
| Electrical Services                        | E2A       | 11 November 2015                    | Kingsmen        |
| Service Location Plan<br>(Compulsory Form) | E2B       | 11 November 2015                    | Kingsmen        |
| Electrical Catalogue                       | E2C       | 11 November 2015                    | Kingsmen        |
| Furniture Service                          | E3        | 11 November 2015                    | Kingsmen        |
| AV Equipment Service                       | E4        | 11 November 2015                    | Kingsmen        |
| Flowers & Plants                           | E5        | 16 October 2015                     | Kingsmen        |
| Stand Hostesses                            | E6        | 16 October 2015                     | Kingsmen        |
| Exhibitor badges                           | E7        | 16 October 2015                     | MCI             |
| Clead Lead Retrieveal                      |           | 20 November 2015                    | Webges          |