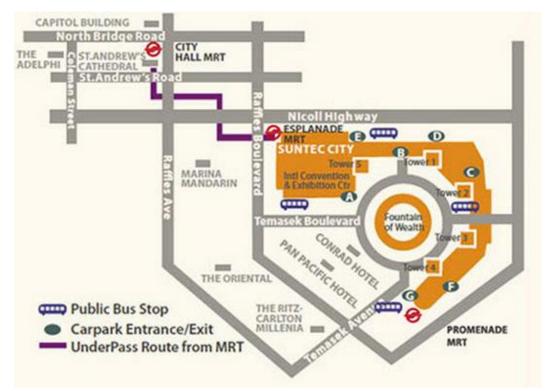

# 1) CONGRESS VENUE

#### 1.1 VENUE ADDRESS

#### Suntec Singapore Convention & Exhibition Centre (Suntec)

1 Raffles Boulevard, Suntec City

Singapore 039593

Contact: Ashley Simcox

Tel: +65 6337 2888

Email: <u>ashley.simcox@Suntecsingapore.com</u>