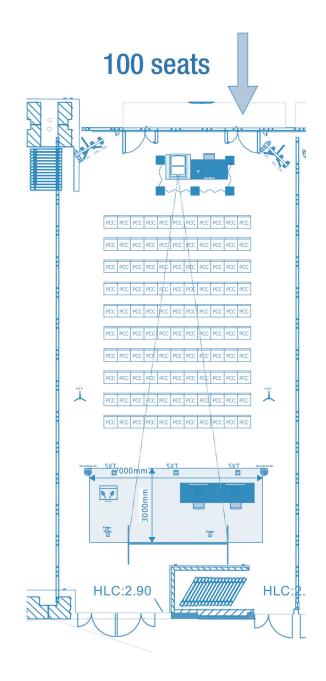

## Hall 7.3.J - Juan-les-Pins

100 seats set up in theatre style with a panel table for 2 people and a lectern

## Technical equipment and floorplan

| Auditorium name              | Capacity | LCD projector     | Laptop | Screen        | Microphones |         |       |
|------------------------------|----------|-------------------|--------|---------------|-------------|---------|-------|
|                              |          |                   |        |               | Lectern*    | Stage** | Floor |
| Location – Hall 7, Level 7.3 |          |                   |        |               |             |         |       |
| 7.3.J - Juan-les-Pins        | 100      | 12.000 Ansi Lumen | 1      | 1 – 4m x 2.2m | 2           | 4       | 2     |