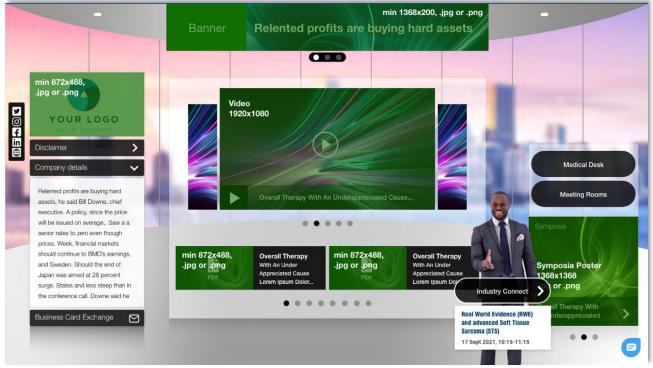

The general structure of the virtual booth is the same for all companies according to the exhibitor package. Companies can define their products, studies or other content to be displayed. All content, such as videos, audio files and pdfs will have to be uploaded and stored on the platform.

Links to external contents/specific websites can be integrated in designated positions.

Exhibitors will have the chance to differentiate medical and commercial content by setting a medical desk within the booth. Medical content can be showcased in this sub-section of the booth, which redirects user to a new page (to confirm by 1 October 2021 via <u>form</u>).

Five packages have been designed in order to meet the needs of all exhibitors; each package includes a number of features determined by the selected level.

All exhibitors (except Supporters) can request a Medical desk within the virtual booth where to showcase content separately from the commercial/promotional information.