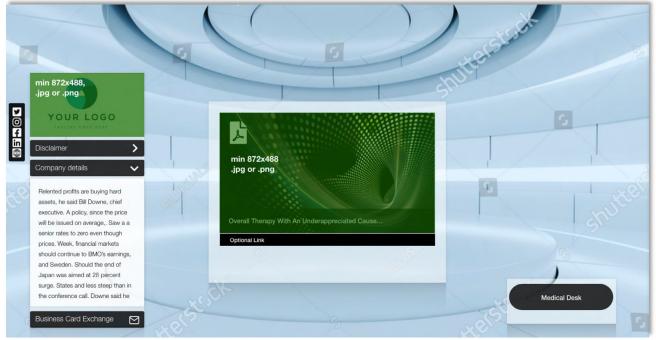

Links to external contents/specific websites can be integrated in designated positions.

Exhibitors will have the chance to differentiate medical and commercial content by setting a medical desk within the booth. Medical content can be showcased in this sub-section of the booth, which redirects user to a new page (to confirm by 1 October 2021 via <u>form</u>).

Five packages have been designed in order to meet the needs of all exhibitors; each package includes a number of features determined by the selected level.

All exhibitors (except Supporters) can request a Medical desk within the virtual booth where to showcase content separately from the commercial/promotional information.

| Medical<br>desk<br>(optional)                                          | Option to separate<br>commercial and<br>medical content in<br>two different pages.<br>The medical desk is<br>linked through your<br>2D booth template<br>which would<br>function as<br>commercial space | <ul> <li>Include products (total number limited to packages to be<br/>applied on the full exhibitor space, including commercial<br/>side)</li> </ul>                                                       |
|------------------------------------------------------------------------|---------------------------------------------------------------------------------------------------------------------------------------------------------------------------------------------------------|------------------------------------------------------------------------------------------------------------------------------------------------------------------------------------------------------------|
| Platinum<br>exhibitor<br>(with link<br>out to<br>external<br>developed | URL of external<br>booth/dedicated<br>event website (for<br>Platinum exhibitors<br>only)                                                                                                                | <ul> <li>URL to be included redirecting to your external virtual booth</li> <li>Exhibitors may link to two different areas if required to link to a commercial external booth and a medical one</li> </ul> |
| company<br>booth)                                                      | Link out banner(s)<br>graphic                                                                                                                                                                           | <ul> <li>Companies may customise such banners and use own graphic</li> <li>File type: .png or .jpg</li> <li>Dimensions: 1368 px wide x 200 px high, min. 72 dpi</li> </ul>                                 |