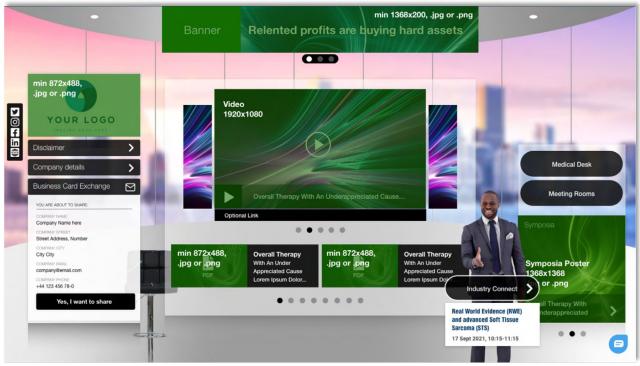

The general structure of the virtual booth is the same for all companies according to the exhibitor package. Companies can define their products, studies or other content to be displayed. All content, such as videos, audio files and pdfs will have to be uploaded and stored on the platform.

Links to external contents/specific websites can be integrated in designated positions.

Exhibitors will have the chance to differentiate medical and commercial content by setting a medical desk within the booth. Medical content can be showcased in this sub-section of the booth, which redirects user to a new page (to confirm by 1 October 2021 via <u>form</u>).

#### 1.1.1 Disclaimer

If required, exhibitors can decide to add a disclaimer within their virtual booth. If no text is provided, no disclaimer will be displayed.