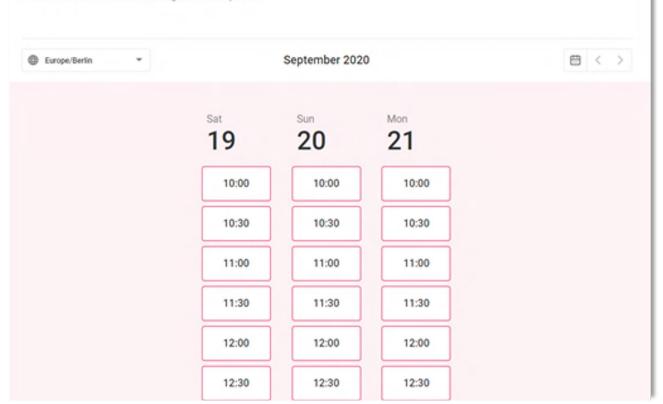

#### 4.4.2 Video chat (meeting rooms)

Meetings can be used for one-to-one meetings or presentations. A link redirecting either to a virtual meeting room (Zoom, Teams, Skype, Go-to-Meeting...) or a booking tool needs to be included in the respective meeting tile from backend. If required, M Events is available to set-up a booking tool/Meeting room - please confirm through this form to industry@esmo.org by 15 October 2021.

By clicking on "Meeting rooms" on your virtual booth, an overlayer appears displaying your available meetings. Depending on the URL included in the specific tile backend (booking tool or direct access to meeting room), delegates are redirected accordingly.

#### **Demo Company Bookings**

Please select a time for a meeting with our experts.

Company administrators can set up meetings on their own by following the steps outlined in the following screenshots.

Please note that the number of video chat meeting rooms included with the Exhibitor package corresponds to the number of meeting tiles you can include in the respective section of your virtual booth.