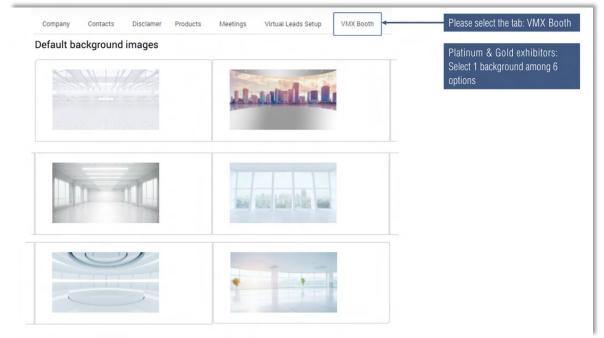

Within the booth customisation options for Platinum and Gold exhibitions, it is possible to select among predefined image backgrounds, choose the preferred semi-transparent colour of the displayed information's frames and include some optional furniture.

#### 4.1.1 Background image

\*Indicative example, all visuals/graphics of this document are subject to change according to the ESMO Asia Virtual Oncology Week 2021 design.