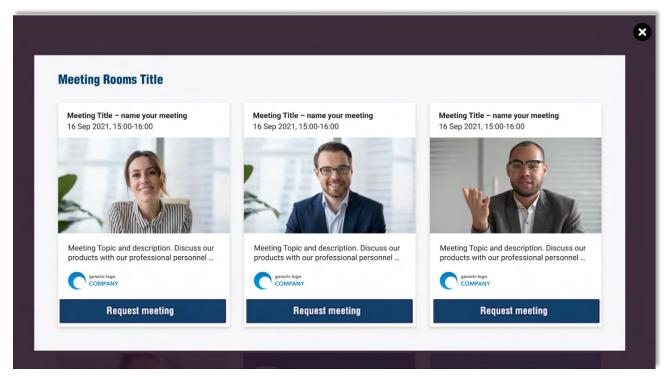

#### 4.4.2 Video chat (meeting rooms)

Meetings can be used for one-to-one meetings or presentations. A link redirecting either to a virtual meeting room (Zoom, Teams, Skype, Go-to-Meeting...) or a booking tool needs to be included in the respective meeting tile from backend. If required, M Events is available to set-up a booking tool/Meeting room - please confirm through this form to industry@esmo.org by 15 October 2021.

By clicking on "Meeting rooms" on your virtual booth, an overlayer appears displaying your available meetings. Depending on the URL included in the specific tile backend (booking tool or direct access to meeting room), delegates are redirected accordingly.

#### **Demo Company Bookings**

Please select a time for a meeting with our experts.

Company administrators can set up meetings on their own by following the steps outlined in the following screenshots.

Please note that the number of video chat meeting rooms included with the Exhibitor package corresponds to the number of meeting tiles you can include in the respective section of your virtual booth.