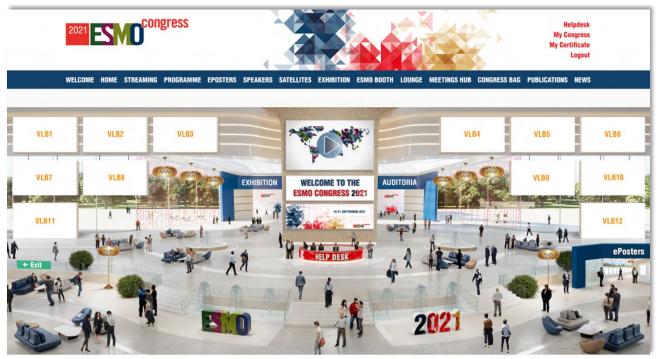

#### 1.1 User journey within the Exhibition

All registered delegates, once signed in into the ESMO Asia Virtual Oncology Week 2021, will be redirected to the Welcome page first and then the Home page.

The Exhibition will be extremely visible and accessible from both the Home page as well as the top menu bar (always in display in any page of the platform).

\*Indicative example, all visuals/graphics of this document are subject to change according to ESMO Asia Virtual Oncology Week 2021 design.

Once clicked on "Exhibition", the user is immediately redirected to the Exhibition landing page, where the logos of all exhibiting companies will be displayed. By clicking on the company logo, the user will access the correspondent virtual booth.

\*Indicative example, all visuals/graphics of this document are subject to change according to ESMO Asia Virtual Oncology Week 2021 design.