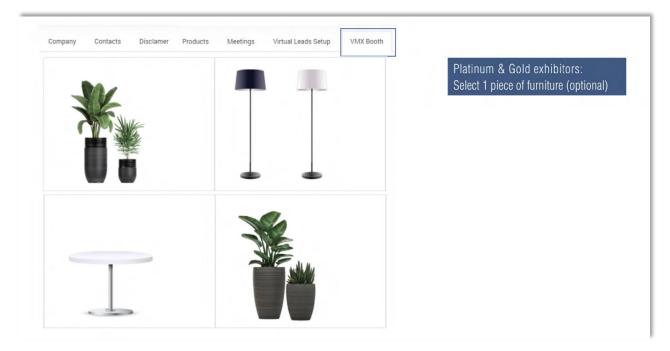

Within the booth customisation options for Platinum and Gold exhibitions, it is possible to select among predefined image backgrounds, choose the preferred semi-transparent colour of the displayed information's frames and include some optional furniture.

#### 4.1.3 Furniture