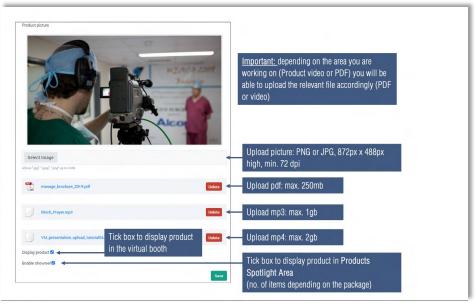

#### **2** SPECS OVERVIEW PER EACH FEATURE

| ITEMS                  |                            | SPECS                                                                                                                                                                                                                                                                                                    |
|------------------------|----------------------------|----------------------------------------------------------------------------------------------------------------------------------------------------------------------------------------------------------------------------------------------------------------------------------------------------------|
| Booth<br>Iayout        | 2D Booth template          | <ul> <li>The 2D booth template is applied to all packages, except for<br/>Platinum exhibitors linking out to an external developed<br/>virtual booth, and Supporters</li> </ul>                                                                                                                          |
|                        | Booth<br>customisation     | <ul> <li>Choose among 6 pre-defined background images</li> <li>Select the colour of the transparent backgrounds of all sections of the booth</li> <li>Include pre-definedfurniture to personalise the booth</li> </ul>                                                                                   |
|                        | Staff avatar               | <ul> <li>Choose among 6 possible staff avatars or upload own staff<br/>picture, 400 px x 400 px (no logo or corporate graphics<br/>allowed)</li> </ul>                                                                                                                                                   |
| Company<br>information | Company logo               | <ul> <li>File type; .png with transparent background</li> <li>Dimensions: 872 px x 488 px, min. 72dps not applicable on the booth</li> </ul>                                                                                                                                                             |
|                        | Company<br>description     | • Plain text with max. 1200 characters (including spaces)                                                                                                                                                                                                                                                |
|                        | Company banner(s)          | <ul> <li>File type: .png or .jpg</li> <li>Dimensions: 1368 px wide x 200px high, min. 72 dpi</li> <li>Multiple banners rotating every 3 seconds</li> </ul>                                                                                                                                               |
|                        | Social media links         | Twitter, Instagram, LinkedIn, Facebook, YouTube                                                                                                                                                                                                                                                          |
| Display                | Product video              | <ul> <li>Graphic file type: .png or .jpg</li> <li>Graphic dimensions: 872 px wide x 488 px high, min. 72 dpi</li> <li>Title: max. 30 characters</li> <li>Short description: max. 180 characters</li> <li>Media types: Video mp4 (resolution: 1920x1080), max. 2<br/>GB; Audio mp3, max. 1 GB;</li> </ul> |
|                        | Product PDF                | <ul> <li>Graphic file type: .png or .jpg</li> <li>Graphic dimensions: 872 px wide x 488 px high, min. 72 dpi</li> <li>Title: max. 30 characters</li> <li>Short description: max. 180 characters</li> <li>Media types: PDF, max. 250 MB, external link</li> </ul>                                         |
|                        | Satellite screen &<br>link | <ul> <li>Important: the satellite symposium programme poster will<br/>be taken automatically from the Industry Satellite Symposia</li> </ul>                                                                                                                                                             |

| Interactive<br>elements | Integrated chat                                          | <ul> <li>Gallery, no need for the company administrator to upload any picture in the exhibition backend</li> <li>The satellite symposia feature, available for companies that have a satellite symposium during the ESMO Asia Virtual Oncology Week 2021, can be displayed within the commercial or medical section, depending on the needs</li> <li>Companies will get access to the chat backend and have the chance to chat with delegates on their virtual booths</li> </ul> |
|-------------------------|----------------------------------------------------------|----------------------------------------------------------------------------------------------------------------------------------------------------------------------------------------------------------------------------------------------------------------------------------------------------------------------------------------------------------------------------------------------------------------------------------------------------------------------------------|
|                         |                                                          | <ul> <li>Up to 5 chat administrators</li> <li>Recommended operational hours: 09:00-18:00 GMT+8</li> <li>Function can be switched off when staff members are not available to reply</li> </ul>                                                                                                                                                                                                                                                                                    |
|                         | Video chat<br>(meeting rooms)                            | <ul> <li>Photo/graphic of meeting organiser: .png or .jpg</li> <li>Photo dimensions: 400 px wide x 400 px high, min. 72 dpi</li> <li>Meeting title: max. 30 characters</li> <li>Short description: max. 100 characters</li> <li>Each live meeting box contains a link either directly into an online meeting tool (e.g. Zoom) or to an appointment booking tool</li> </ul>                                                                                                       |
|                         | Business card<br>exchange (old lead<br>retrieval)        | If a delegate clicks on "business Card Exchange" s/he will be<br>able to share the following contact details with the exhibitor:<br>• Title*<br>• First name, last name<br>• Profession*<br>• Institute<br>• Department*<br>• City<br>• Country<br>• Email<br>*These fields might not be available, as they are not mandatory in ESMO's registration<br>procedure.<br>The shared data will be available in real-time in the backend<br>under the section "Virtual Leads".        |
| Visibility              | Display of products<br>in the Products<br>Spotlight Area | <ul> <li>Please refer to the above Products technical details</li> <li>Limited number of products according to the subscribed package</li> <li>Products can be displayed both in the Exhibitor's booth and in the Spotlight Area, or choose different products to be displayed in the two areas</li> <li>The number of products displayed within the Spotlight Area is independent from those displayed within the booth</li> </ul>                                              |