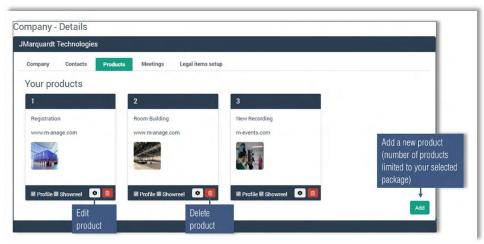

#### **1.4 Product Spotlight area**

Companies can present a limited number of products in the ESMO Asia Virtual Oncology Week 2021 Product Spotlight Area (number depending on selected package), accessible from the main Exhibition landing page. Each displayed product includes a link to the company's virtual booth.

Companies can select these products from the ones uploaded to the virtual booth, or create new products to be displayed in the Product Spotlight Area only. Uploads for both the virtual booth (either commercial or medical section) and the Product Spotlight Area are managed by the company through the backend access.

Visitors can filter and watch contents in the Product Spotlight Area.