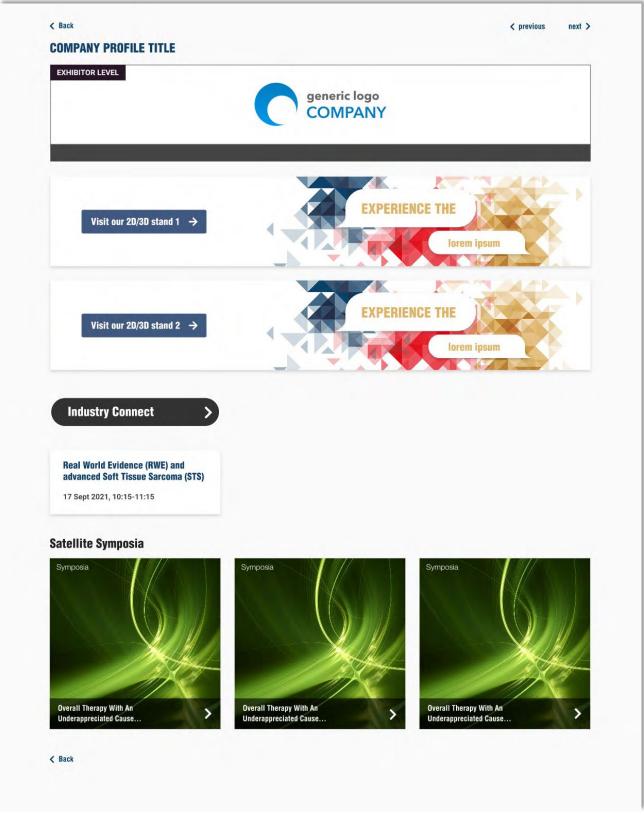

\*Option to link out to existing company booth

Platinum exhibitors **only** are entitled to link out to an external booth/dedicated event website developed by the company.

In order not to replicate content both on the ESMO Asia Virtual Oncology Week 2021 platform and on the external linked website where your virtual booth will be hosted, Platinum exhibitors who decide to link out will not be provided with the default 2D booth template. Instead, a basic intermediate company page will be provided, so to include basic information and ensure that the links to the external platform are the main focus of the user-experience.

Delegates, by clicking on the logo on the Exhibition landing page, will land in an intermediate page, where Platinum exhibitors can include:

- Company logo
- Link to external booth/dedicated event website (up to 2, commercial and medical)
- Link(s) to Satellite Symposia