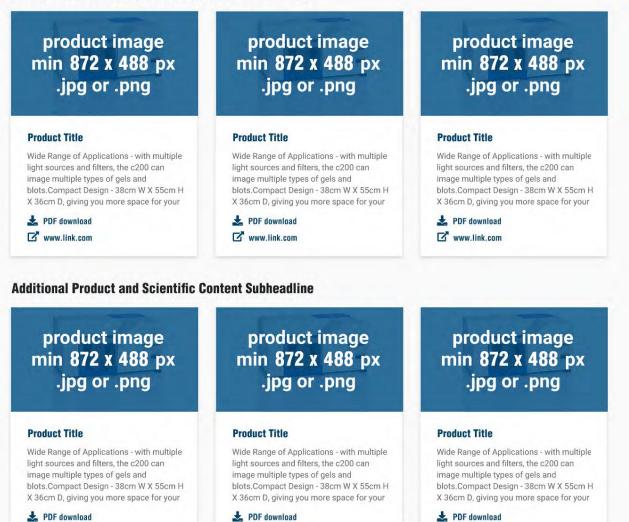

#### **1.4 Product Spotlight area**

Companies can present a limited number of products in the ESMO Asia Virtual Oncology Week 2021 Product Spotlight Area (number depending on selected package), accessible from the main Exhibition landing page. Each displayed product includes a link to the company's virtual booth.

Companies can select these products from the ones uploaded to the virtual booth, or create new products to be displayed in the Product Spotlight Area only. Uploads for both the virtual booth (either commercial or medical section) and the Product Spotlight Area are managed by the company through the backend access.

Visitors can filter and watch contents in the Product Spotlight Area.

#### **2** SPECS OVERVIEW PER EACH FEATURE

| ITEMS                  |                            | SPECS                                                                                                                                                                                                                                                                                                    |
|------------------------|----------------------------|----------------------------------------------------------------------------------------------------------------------------------------------------------------------------------------------------------------------------------------------------------------------------------------------------------|
| Booth<br>Iayout        | 2D Booth template          | <ul> <li>The 2D booth template is applied to all packages, except for<br/>Platinum exhibitors linking out to an external developed<br/>virtual booth, and Supporters</li> </ul>                                                                                                                          |
|                        | Booth<br>customisation     | <ul> <li>Choose among 6 pre-defined background images</li> <li>Select the colour of the transparent backgrounds of all sections of the booth</li> <li>Include pre-definedfurniture to personalise the booth</li> </ul>                                                                                   |
|                        | Staff avatar               | <ul> <li>Choose among 6 possible staff avatars or upload own staff<br/>picture, 400 px x 400 px (no logo or corporate graphics<br/>allowed)</li> </ul>                                                                                                                                                   |
| Company<br>information | Company logo               | <ul> <li>File type; .png with transparent background</li> <li>Dimensions: 872 px x 488 px, min. 72dps not applicable on the booth</li> </ul>                                                                                                                                                             |
|                        | Company<br>description     | • Plain text with max. 1200 characters (including spaces)                                                                                                                                                                                                                                                |
|                        | Company banner(s)          | <ul> <li>File type: .png or .jpg</li> <li>Dimensions: 1368 px wide x 200px high, min. 72 dpi</li> <li>Multiple banners rotating every 3 seconds</li> </ul>                                                                                                                                               |
|                        | Social media links         | Twitter, Instagram, LinkedIn, Facebook, YouTube                                                                                                                                                                                                                                                          |
| Display                | Product video              | <ul> <li>Graphic file type: .png or .jpg</li> <li>Graphic dimensions: 872 px wide x 488 px high, min. 72 dpi</li> <li>Title: max. 30 characters</li> <li>Short description: max. 180 characters</li> <li>Media types: Video mp4 (resolution: 1920x1080), max. 2<br/>GB; Audio mp3, max. 1 GB;</li> </ul> |
|                        | Product PDF                | <ul> <li>Graphic file type: .png or .jpg</li> <li>Graphic dimensions: 872 px wide x 488 px high, min. 72 dpi</li> <li>Title: max. 30 characters</li> <li>Short description: max. 180 characters</li> <li>Media types: PDF, max. 250 MB, external link</li> </ul>                                         |
|                        | Satellite screen &<br>link | <ul> <li>Important: the satellite symposium programme poster will<br/>be taken automatically from the Industry Satellite Symposia</li> </ul>                                                                                                                                                             |