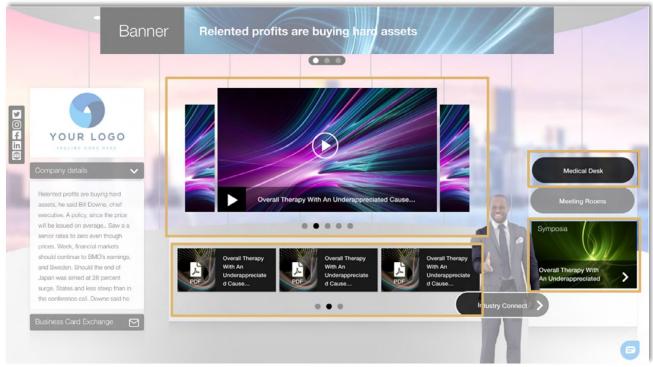

The general structure of the virtual booth is the same for all companies according to the exhibitor package. Companies can define their products, studies or other content to be displayed. All content, such as videos, audio files and pdfs will have to be uploaded and stored on the platform.

Links to external contents/specific websites can be integrated in designated positions.

Exhibitors will have the chance to differentiate medical and commercial content by setting a medical desk within the booth. Medical content can be showcased in this sub-section of the booth, which redirects user to a new page (to confirm by 1 October 2021 via <u>form</u>).

Five packages have been designed in order to meet the needs of all exhibitors; each package includes a number of features determined by the selected level.

All exhibitors (except Supporters) can request a Medical desk within the virtual booth where to showcase content separately from the commercial/promotional information.