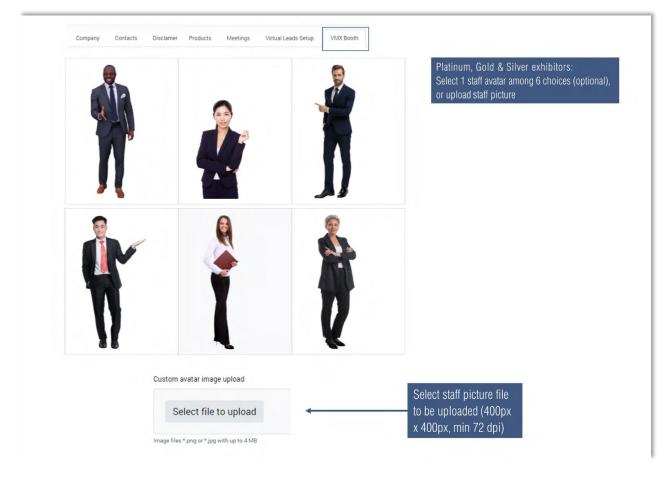

Please note that furniture and staff avatar have no specific functionality, they both serve as visual elements for each exhibitor to personalise their virtual booth only.

#### 4.1.2 Staff avatar or staff picture

The uploaded staff picture replaces the staff avatar and is displayed in frontend as follows: