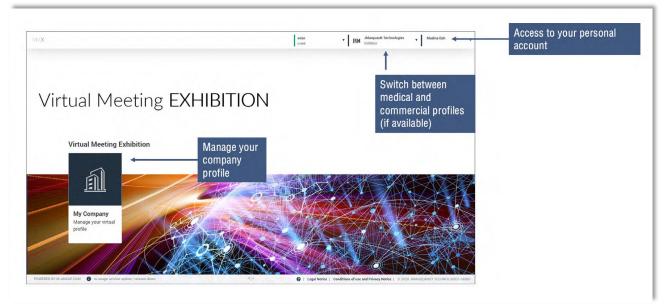

#### 1.1 User journey within the Exhibition

All registered delegates, once signed in into the ESMO Asia Virtual Oncology Week 2021, will be redirected to the Welcome page first and then the Home page.

The Exhibition will be extremely visible and accessible from both the Home page as well as the top menu bar (always in display in any page of the platform).

\*Indicative example, all visuals/graphics of this document are subject to change according to ESMO Asia Virtual Oncology Week 2021 design.

Once clicked on "Exhibition", the user is immediately redirected to the Exhibition landing page, where the logos of all exhibiting companies will be displayed. By clicking on the company logo, the user will access the correspondent virtual booth.