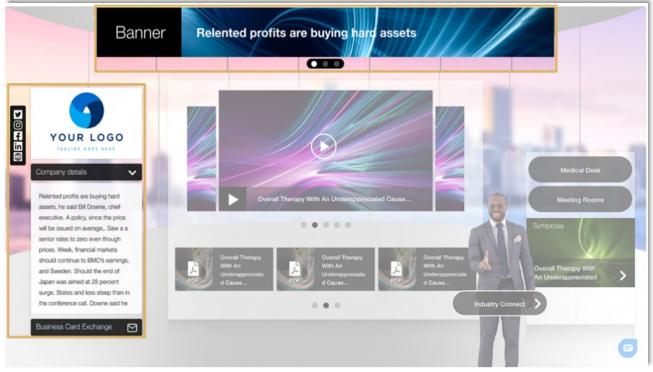

The general structure of the virtual booth is the same for all companies according to the exhibitor package. Companies can define their products, studies or other content to be displayed. All content, such as videos, audio files and pdfs will have to be uploaded and stored on the platform.

Links to external contents/specific websites can be integrated in designated positions.

Exhibitors will have the chance to differentiate medical and commercial content by setting a medical desk within the booth. Medical content can be showcased in this sub-section of the booth, which redirects user to a new page (to confirm by 1 October 2021 via <u>form</u>).

Five packages have been designed in order to meet the needs of all exhibitors; each package includes a number of features determined by the selected level.

All exhibitors (except Supporters) can request a Medical desk within the virtual booth where to showcase content separately from the commercial/promotional information.