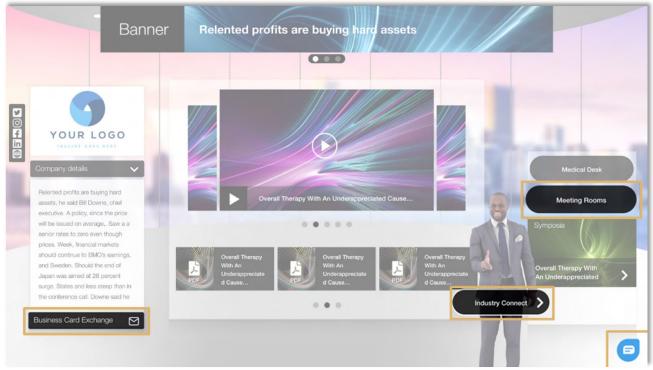

#### **1** VIRTUAL EXHIBITION

According to the selected package, companies can present products in their virtual booth, invite to video meetings, chat with participants and collect contact information.

The general structure of the virtual booth is the same for all companies according to the exhibitor package. Companies can define their products, studies or other content to be displayed. All content, such as videos, audio files and pdfs will have to be uploaded and stored on the platform.

#### 1.1 User journey within the Exhibition

All registered delegates, once signed in into the ESMO Asia Virtual Oncology Week 2021, will be redirected to the Welcome page first and then the Home page.

The Exhibition will be extremely visible and accessible from both the Home page as well as the top menu bar (always in display in any page of the platform).

\*Indicative example, all visuals/graphics of this document are subject to change according to ESMO Asia Virtual Oncology Week 2021 design.

Once clicked on "Exhibition", the user is immediately redirected to the Exhibition landing page, where the logos of all exhibiting companies will be displayed. By clicking on the company logo, the user will access the correspondent virtual booth.