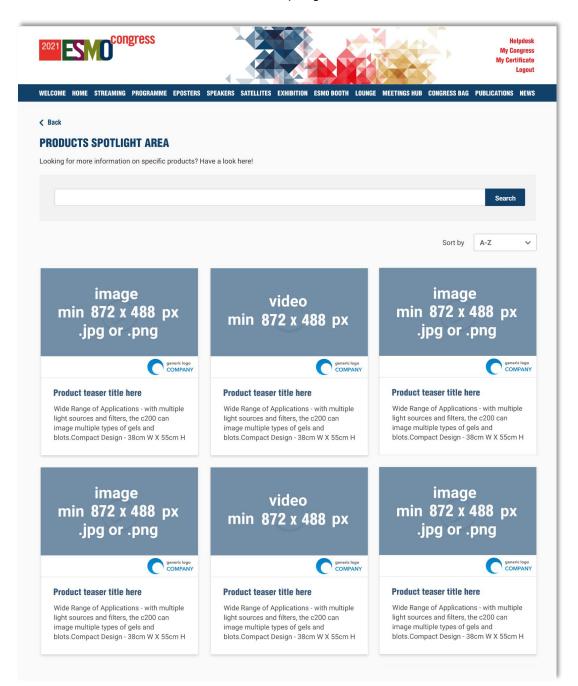

#### **1.4 Product Spotlight area**

Companies can present a limited number of products in the ESMO Asia Virtual Oncology Week 2021 Product Spotlight Area (number depending on selected package), accessible from the main Exhibition landing page. Each displayed product includes a link to the company's virtual booth.

Companies can select these products from the ones uploaded to the virtual booth, or create new products to be displayed in the Product Spotlight Area only. Uploads for both the virtual booth (either commercial or medical section) and the Product Spotlight Area are managed by the company through the backend access.

Visitors can filter and watch contents in the Product Spotlight Area.