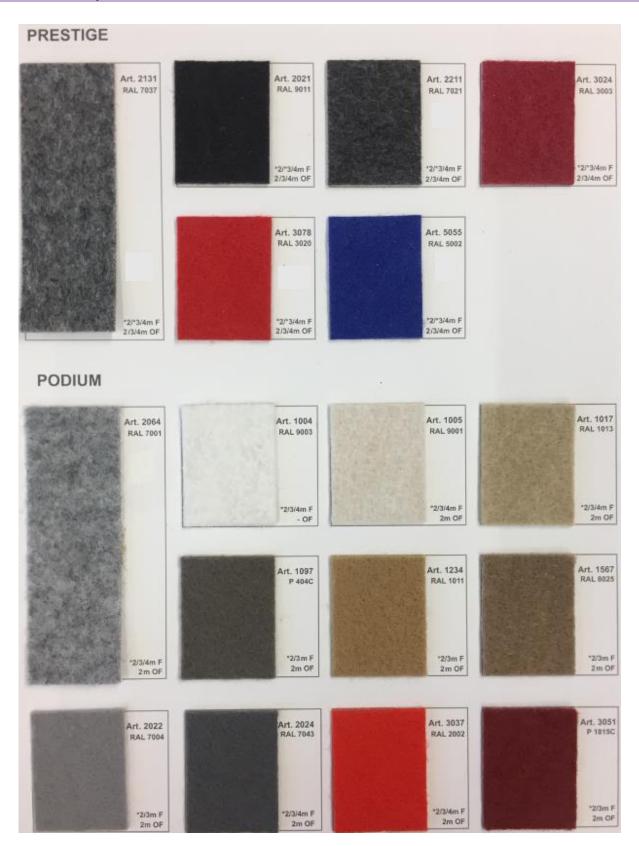

## ESMO Immuno-Oncology Congress 2019 Exhibition carpet colour selection

## GENEVA SWITZERLAND 11-14 DECEMBER 2019

| PODIUM                                  |                                  |                                 |                                          |
|-----------------------------------------|----------------------------------|---------------------------------|------------------------------------------|
| Art, 3075<br>P 190C<br>*2/3m F<br>2m OF | Art. 3100<br>RAL 3001<br>*2/3m F | Art. 3456<br>P 7424C<br>*2/3m F | Art. 4013<br>P 2665C<br>*2/3m F<br>2m OF |
| 2m OF                                   | 2m OF                            | 2m OF                           |                                          |
| Art. 4018                               | Art. 4100                        | Art. 4033                       | Art. 4058                                |
| P 107C                                  | RAL 1004                         | RAL 2009                        | P 274G                                   |
| *2/3m F                                 | *2/3m F                          | *2/3m F                         | *2/3m F                                  |
| 2m OF                                   | 2m OF                            | 2m OF                           | 2m OF                                    |
|                                         |                                  |                                 |                                          |
| Art. 4567                               | Art. 5051                        | Art. 5054                       | Art. 5089                                |
| P 261C                                  | P 2767C                          | RAL 5017                        | P 3005                                   |
| "2/3m F                                 | *2/3/4m F                        | *2/3/4m F                       | "2/3m F                                  |
| 2m OF                                   | 2m OF                            | 2m OF                           | 2m OF                                    |
| Art. 5153                               | Art. 5543                        | Art. 5678                       | Art. 5789                                |
| P 287C                                  | RAL 5003                         | RAL 5007                        | P 320C                                   |
| *2/3m F                                 | *2/3/4m F                        | *2/3m F                         | *2/3 m F                                 |
| 2m OF                                   | 2/3/4m OF                        | 2m OF                           | 2m OF                                    |
|                                         |                                  |                                 |                                          |
| Art. 6063                               | Art, 6064                        | Art. 6095                       | Art. 6432                                |
| RAL 6018                                | RAL 6026                         | P 347C                          | P 6010C                                  |
| *2/3m F                                 | *2/*3/4m F                       | *2/3/4m F                       | *2/3m F                                  |
| 2m OF                                   | 2/3/4m OF                        | 2m OF                           | 2/3/4m OF                                |