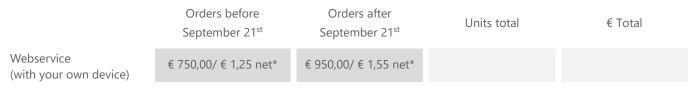

| € Total |
|---------------------------------------|---------------------------------------------|--------------------------------------------|-------------|---------|
| iOS booth system                      | € 475,00 net                                | € 620,00 net                               |             |         |
| iOS symposium system<br>incl. staff * | € 399,00 net                                | € 499,00 net                               |             |         |
| Special Offer **                      | € 1.099,00 net                              | € 1.350,00 net                             |             |         |

\* iOS symposium system incl. staff (max. 3 hours rental period)

\*\* Special offer: 1 iOS booth system + 2 symposia systems incl. scan staff

## WEBSERVICE



\* per scanned lead



# **SCAN OPTION**

Symposia system: Please inform us about the session number(s) of your symposium and units per symposium.

| Date | Time | Session n° | Room | Units/<br>symposium |
|------|------|------------|------|---------------------|
|      |      |            |      |                     |
|      |      |            |      |                     |
|      |      |            |      |                     |

### PAYMENT

| Credit Card: | □ VISA | □ MASTER CARD | □ AMEX    |
|--------------|--------|---------------|-----------|
|              |        |               |           |
| Number       |        |               | Exp. Date |
| Name         |        |               | Code*     |

\*For Visa, MasterCard the card code is the last 3 digit number located on