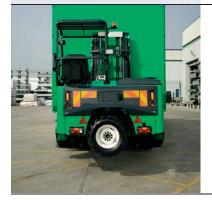

Truck with mounted forklift Driver authorization, certificate or similar license for "Forklift truck" required.

For safety reasons, the operation of truck-mounted forklifts at the exhibition grounds is strictly forbidden!