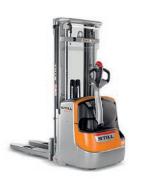

not used/banned at the exhibition grounds

Electric ant (walkie pallet stacker) Electric operation

Driver authorization, certificate or similar license for

"Pedestrian-controlled vehicle" or "Forklift truck" required.