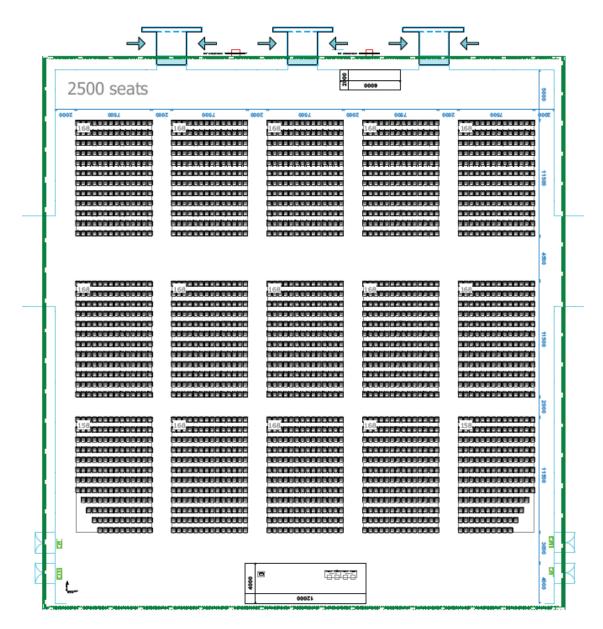

## **HALL A1 - ROOM 17**

## 2,500 seats set up in theatre style with a panel table for 4 people and a lectern

## **Technical Equipment and Floorplan**

| Location    | LCD projector          | Laptop | Screen                                  | Laser   | Microphones |       |       |
|-------------|------------------------|--------|-----------------------------------------|---------|-------------|-------|-------|
|             |                        |        |                                         | pointer | Lectern     | Panel | Floor |
| Hall A1 –   | 2 x 20'000 al HD, 3DLP | 1      | 1 Main front screen: 20 x 6 m           | 1       | 2           | 4     | 8     |
| Room 17     |                        |        | 2 delay projection screens: 6.8 x 3.8 m |         |             |       |       |
| 2.500 seats | 2 x 10'000 al HD, 3DLP |        |                                         |         |             |       |       |