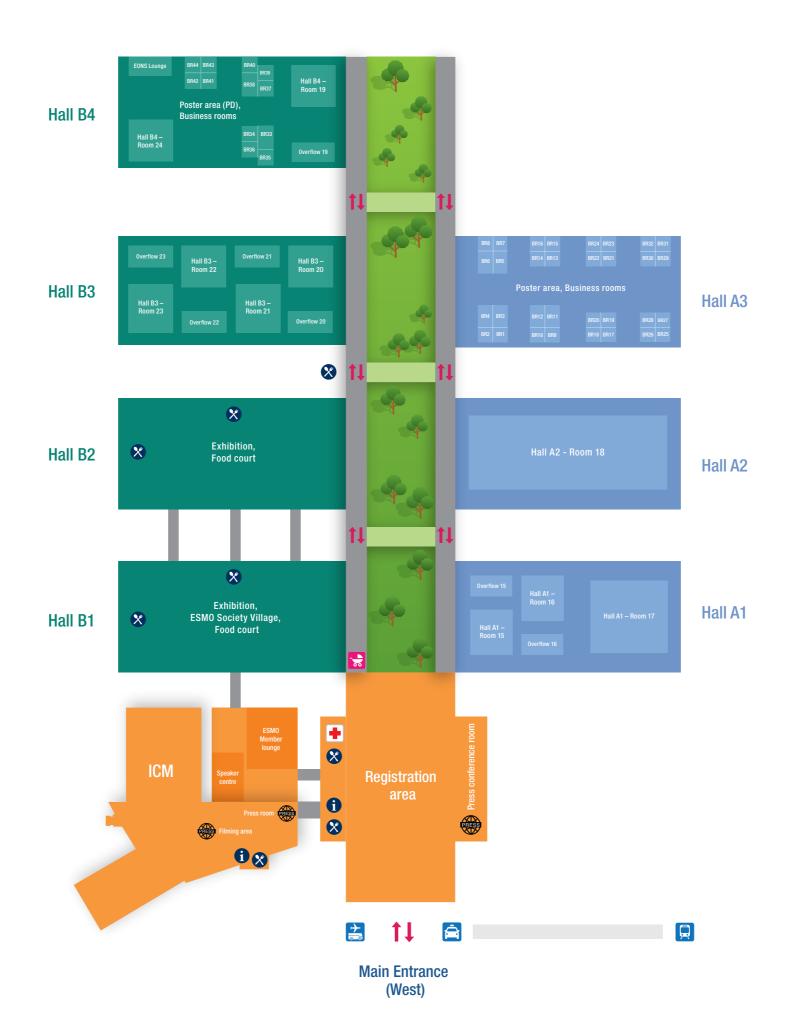

# ESMO 2018 Venue Overview

# Registration area

Press conference room

# ICM Overview

ICM First Floor Rooms 1, 13, 14

Overflow rooms 13, 14

Press room

#### ICM Ground Floor

Rooms 1, 2, 3, 5 Overflow rooms 1, 5 Speaker Centre

ESMO Member Lounge Filming area (mezzanine level)

## Hall B1

Exhibition ESMO Society village Food court

#### Hall B2

Exhibition Food court

## Hall B3

Rooms 20, 21, 22, 23 Overflow rooms 20, 21, 22, 23

#### Hall B4

Rooms 19, 24 Overflow room 19 Poster area (PD) and EONS Business rooms BR 33-44 EONS Lounge

# Hall A1

Rooms 15, 16, 17 Overflow rooms 15, 16

## Hall A2

Room 18

# Hall A3

Poster area Business rooms BR 1-32

First Aid

**Childcare** 

F&B

1 Info point

🚖 Taxi

Metro

Airport Shuttle