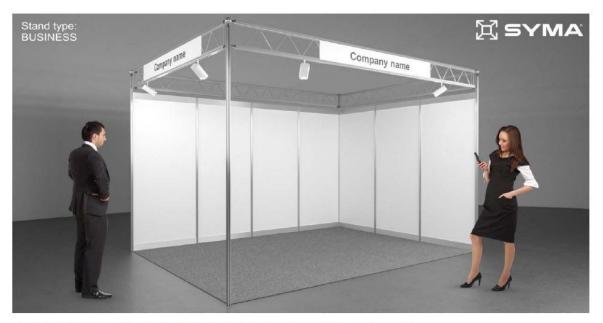

#### 7.1 VENUE SPECIFICATION

All exhibits must be confined to the spatial limits of their exhibition area, as indicated in the final floor plan. No part of any exhibit may be suspended from the ceiling or attached to any part of the building (walls included). The exhibition area option includes:

- 9 sqm stand space including walls
- carpet
- 1 table
- 2 chairs

For additional furniture please contact SYMA (<u>Christophe.Straessle@syma.ch</u>). On page 55 of this Exhibitors' manual you find the furniture order form.

#### Lobby ABC

| Lobby height:       | 2.95 m                |
|---------------------|-----------------------|
| Maximum floor load: | 400 Kg/m <sup>2</sup> |