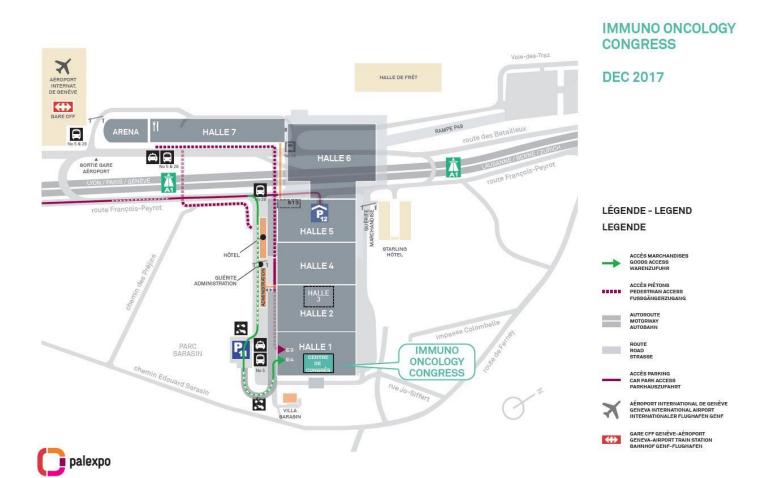

#### **1.4 VENUE OVERVIEW**

#### Immuno Oncology areas:

Registration:

• To access to congress centre Session halls:

- A  $\rightarrow$  800 seats
- C  $\rightarrow$  650 seats
- Meet the investigator Studio:
  - $E \rightarrow 80$  seats (1<sup>st</sup> floor)

Exhibition area:

- Lobby A/B/C
- Poster area:
- Hall B
- Meeting rooms:
  - Available upon request (on 1<sup>st</sup> floor)

#### Immuno Meeting rooms (on 1st floor):

Office  $5 \rightarrow 12$  pax Board Office  $6 \rightarrow 12$  pax Board Room  $E \rightarrow 80$  pax Theatre Room  $F \rightarrow 40$  pax Board Room  $G \rightarrow 80$  pax Theatre Room  $L \rightarrow 40$  pax Board