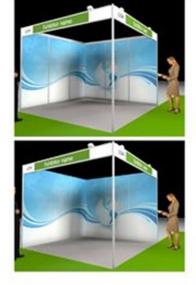

#### 7.1 VENUE SPECIFICATION

All exhibits must be confined to the spatial limits of their exhibition area, as indicated in the final floor plan. No part of any exhibit may be suspended from the ceiling or attached to any part of the building (walls included). The exhibition area option includes:

- 9 sqm stand space including walls
- carpet
- 1 table
- 2 chairs

For additional furniture please contact SYMA (<u>Christophe.Straessle@syma.ch</u>). On page 55 of this Exhibitors' manual you find the furniture order form.

#### Lobby ABC

| Lobby height:       | 2.95 m                |
|---------------------|-----------------------|
| Maximum floor load: | 400 Kg/m <sup>2</sup> |