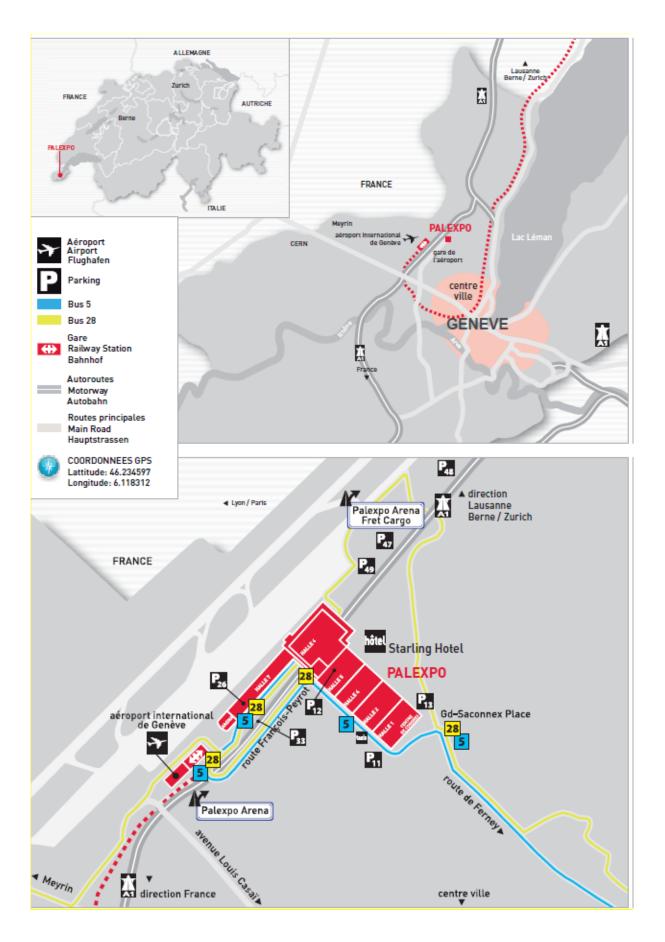

### **1.1 VENUE ADDRESS**

Palexpo SA Route François-Peyrot 30 CH-1218 Grand-Saconnex, Geneva, Switzerland Web: www.palexpo.ch

Ilona Brunner, ilona.brunner@palexpo.ch, tel.: +41 (0)22 761 10 79

Please refer to access and situation plans on page 3 to 4

#### 1.3 PARKING

#### Parking rates at Palexpo SA:

- Cars and vans below 2m height. CHF 18.- per day
- Vans with height of 2m and more, with max 3.5 t weight. CHF 35.- per day
- Bigger Vans and trucks: CHF 60.- per day

If you book for the whole period, only event days are charged whilst the build-up day is offered.

Due to a parallel show taking place at Palexpo it is highly recommended that you book your parking space for vans and trucks in advanced with the Palexpo Exhibitors' Team.

Palexpo Exhibitors' Team exhibitorscontact@palexpo.ch Tel.: +41 22 761 13 00

Tickets are also available on site at the Palexpo Exhibitors' Contact, 1st Floor Administration Building (across from Door E13, open 08:00 - 12:00 / 13:30 - 17:30 weekdays).