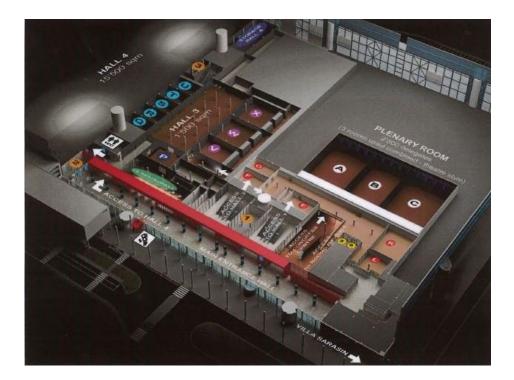

#### **1.4 VENUE OVERVIEW**

#### Immuno Oncology areas:

Registration:

• To access to congress centre Session halls:

- A  $\rightarrow$  800 seats
- C  $\rightarrow$  650 seats
- Meet the investigator Studio:
  - $E \rightarrow 80$  seats (1<sup>st</sup> floor)

Exhibition area:

- Lobby A/B/C
- Poster area:
- Hall B
- Meeting rooms:
  - Available upon request (on 1<sup>st</sup> floor)

#### Immuno Meeting rooms (on 1st floor):

Office  $5 \rightarrow 12$  pax Board Office  $6 \rightarrow 12$  pax Board Room  $E \rightarrow 80$  pax Theatre Room  $F \rightarrow 40$  pax Board Room  $G \rightarrow 80$  pax Theatre Room  $L \rightarrow 40$  pax Board