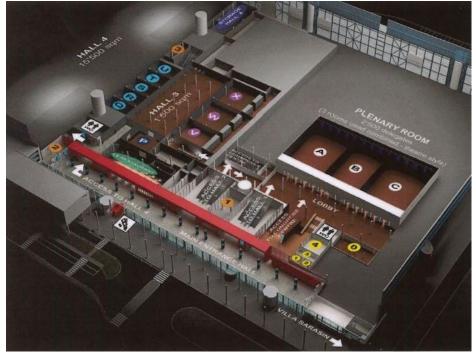

#### **1.4 VENUE OVERVIEW**

#### Immuno Oncology areas:

Registration:

• To access to congress centre Session halls:

- A  $\rightarrow$  800 seats
- C  $\rightarrow$  650 seats
- Meet the investigator Studio:
  - $E \rightarrow 80$  seats (1<sup>st</sup> floor)

Exhibition area:

- Lobby A/B/C
- Poster area:
- Hall B
- Meeting rooms:
  - Available upon request (on 1<sup>st</sup> floor)